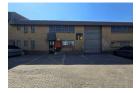

### Secure 448m<sup>2</sup> Mini Industrial Unit with Great Access in East Rand

This clean and functional 448m² mini warehouse is situated within a secure, access-controlled business park offering 24-hour security. The unit features an on-grade roller shutter door with direct entry to the warehouse floor, which benefits from excellent height to the eaves and generous natural light—ideal for storage, racking, and operational efficiency.