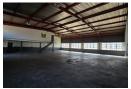

### Secure 448m<sup>2</sup> Mini Industrial Unit with Great Access in East Rand

This clean and functional 448m² mini warehouse is situated within a secure, access-controlled business park offering 24-hour security. The unit features an on-grade roller shutter door with direct entry to the warehouse floor, which benefits from excellent height to the eaves and generous natural light—ideal for storage, racking, and operational efficiency.

Equipped with a 3-phase power supply, the space suits a variety of light industrial and commercial users. The park provides secure parking and is accessible to link trucks, ensuring seamless logistics. Located close to the N12 highway, the property offers