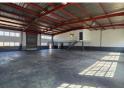

### Secure 448m<sup>2</sup> Mini Industrial Unit with Great Access in East Rand

This clean and functional 448m² mini warehouse is situated within a secure, access-controlled business park offering 24-hour security. The unit features an on-grade roller shutter door with direct entry to the warehouse floor, which benefits from excellent height to the eaves and generous natural light—ideal for storage, racking, and operational efficiency.

## Features

Zoning Industrial

Interior Exterior Sizes Floor Loading Cap. 448m² 3 Tn/m<sup>2</sup> Security Yes Floor Size Power 3 Phase Land Size 448m<sup>2</sup> Yes Open Parking Bays **Building Height** 7m