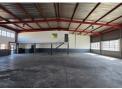

### Secure 448m<sup>2</sup> Mini Industrial Unit with Great Access in East Rand

This clean and functional 448m² mini warehouse is situated within a secure, access-controlled business park offering 24-hour security. The unit features an on-grade roller shutter door with direct entry to the warehouse floor, which benefits from excellent height to the eaves and generous natural light—ideal for storage, racking, and operational efficiency.

## Features

Zoning Industrial

Interior Exterior Sizes Floor Loading Cap. 448m² 3 Tn/m<sup>2</sup> Security Yes Floor Size Power 3 Phase Land Size 448m<sup>2</sup> Yes Open Parking Bays **Building Height** 7m