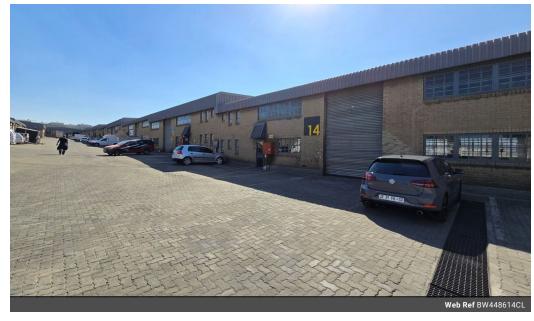

### Secure 448m<sup>2</sup> Mini Industrial Unit with Great Access in East Rand

This clean and functional 448m² mini warehouse is situated within a secure, access-controlled business park offering 24-hour security. The unit features an on-grade roller shutter door with direct entry to the warehouse floor, which benefits from excellent height to the eaves and generous natural light—ideal for storage, racking, and operational efficiency.

Equipped with a 3-phase power supply, the space suits a variety of light industrial and commercial users. The park provides secure parking and is accessible to link trucks, ensuring seamless logistics. Located close to the N12 highway, the property offers