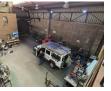

## R16,250 pm

Gross Monthly Rental R16,250 Excl. VAT Monthly Rates R1 Excl. VAT

Monthly Levy R1 Excl. VAT

Versatile 325m<sup>2</sup> Industrial Unit with 2-Ton Hoist and Prime Access Near N12

Unlock productivity with this 325m<sup>2</sup> industrial property, perfectly suited for light manufacturing, warehousing, or distribution. The warehouse boasts excellent height, great natural light, 80 amps of 3-phase power, and a high roller shutter door with easy truck access—plus a built-in 2-ton hoist to streamline your operations.

The space includes double-volume offices, staff ablutions, and a kitchen, offering both functionality and comfort. Located close to the N12 highway, this unit provides exceptional connectivity and convenience for growing businesses. Contact us today to