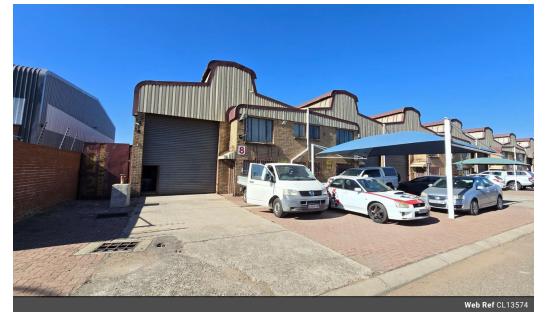

## R16,250 pm

Gross Monthly Rental R16,250 Excl. VAT Monthly Rates R1 Excl. VAT

Monthly Levy R1 Excl. VAT

Versatile 325m<sup>2</sup> Industrial Unit with 2-Ton Hoist and Prime Access Near N12

Unlock productivity with this 325m<sup>2</sup> industrial property, perfectly suited for light manufacturing, warehousing, or distribution. The warehouse boasts excellent height, great natural light, 80 amps of 3-phase power, and a high roller shutter door with easy truck access—plus a built-in 2-ton hoist to streamline your operations.

The space includes double-volume offices, staff ablutions, and a kitchen, offering both functionality and comfort. Located close to the N12 highway, this unit provides exceptional connectivity and convenience for growing businesses. Contact us today to

## Features

Zoning Industrial

Interior Floor Loading Cap. 3 Tn/m² Power 3 Phase Yes Power Amps 80 Exterior Covered Parking Bays 3 Open Parking Bays 2 Sizes Floor Size Land Size Building Height

325m² 325m² 7m