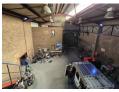

## R16,250 pm

Gross Monthly Rental R16,250 Excl. VAT Monthly Rates R1 Excl. VAT

Monthly Levy R1 Excl. VAT

Versatile 325m<sup>2</sup> Industrial Unit with 2-Ton Hoist and Prime Access Near N12

Unlock productivity with this 325m<sup>2</sup> industrial property, perfectly suited for light manufacturing, warehousing, or distribution. The warehouse boasts excellent height, great natural light, 80 amps of 3-phase power, and a high roller shutter door with easy truck access—plus a built-in 2-ton hoist to streamline your operations.

The space includes double-volume offices, staff ablutions, and a kitchen, offering both functionality and comfort. Located close to the N12 highway, this unit provides exceptional connectivity and convenience for growing businesses. Contact us today to