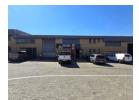

# 448m<sup>2</sup> Mini Unit in Secure East Rand Park – Ideal for Growing Businesses

Position your business for success with this well-maintained 448m<sup>2</sup> industrial unit located in a secure, access-controlled business park near the N12 highway. Designed for functionality, the warehouse features a three-phase power supply, excellent height to the eaves, and abundant natural light—creating a productive space for a range of industrial or distribution operations. The park is truck-friendly, accommodating even super links with ease.

Inside, two office wings overlook the warehouse floor, offering clear oversight and streamlined operations. The unit is fitted with an on-grade roller shutter door for efficient loading, while secure parking and 24-hour security provide peace of mind. With its prime