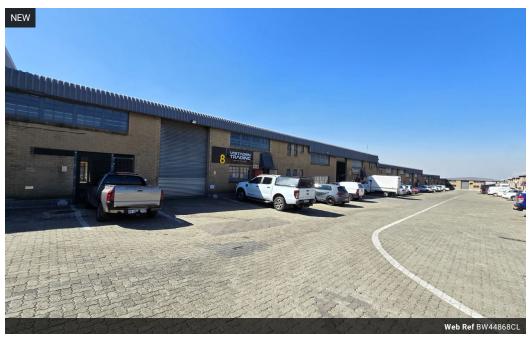

# 448m<sup>2</sup> Mini Unit in Secure East Rand Park – Ideal for Growing Businesses

Position your business for success with this well-maintained 448m<sup>2</sup> industrial unit located in a secure, access-controlled business park near the N12 highway. Designed for functionality, the warehouse features a three-phase power supply, excellent height to the eaves, and abundant natural light—creating a productive space for a range of industrial or distribution operations. The park is truck-friendly, accommodating even super links with ease.

Inside, two office wings overlook the warehouse floor, offering clear oversight and streamlined operations. The unit is fitted with an on-grade roller shutter door for efficient loading, while secure parking and 24-hour security provide peace of mind. With its prime