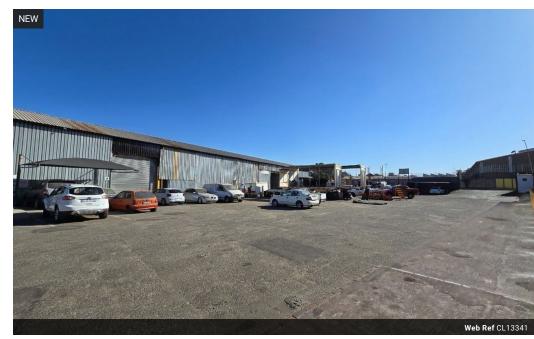

## 588m² Warehouse with Large Yard & 200-Amps Power in Prime Rustivia Location

Unlock operational efficiency with this well-positioned 588m² warehouse in the heart of Rustivia, Germiston. Perfect for manufacturing, logistics, or storage, the property features a spacious yard with super link access, a wide roller shutter door for smooth loading, and a strong 200-amp three-phase power supply. An 80m² office component ensures your admin team stays close to the action.

With high eaves, ample truck maneuvering space, and 24-hour on-site security, this property is designed for productivity and peace of mind. Located just off the N12 and minutes from O.R. Tambo International Airport, it offers excellent connectivity to major