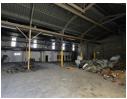

## 588m² Warehouse with Large Yard & 200-Amps Power in Prime Rustivia Location

Unlock operational efficiency with this well-positioned 588m² warehouse in the heart of Rustivia, Germiston. Perfect for manufacturing, logistics, or storage, the property features a spacious yard with super link access, a wide roller shutter door for smooth loading, and a strong 200-amp three-phase power supply. An 80m² office component ensures your admin team stays close to the action.

With high eaves, ample truck maneuvering space, and 24-hour on-site security, this property is designed for productivity and peace of mind. Located just off the N12 and minutes from O.R. Tambo International Airport, it offers excellent connectivity to major