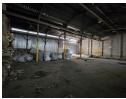

## 588m² Warehouse with Large Yard & 200-Amps Power in Prime Rustivia Location

Unlock operational efficiency with this well-positioned 588m² warehouse in the heart of Rustivia, Germiston. Perfect for manufacturing, logistics, or storage, the property features a spacious yard with super link access, a wide roller shutter door for smooth loading, and a strong 200-amp three-phase power supply. An 80m² office component ensures your admin team stays close to the action.

With high eaves, ample truck maneuvering space, and 24-hour on-site security, this property is designed for productivity and peace of mind. Located just off the N12 and minutes from O.R. Tambo International Airport, it offers excellent connectivity to major