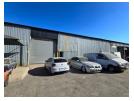

## 588m² Warehouse with Large Yard & 200-Amps Power in Prime Rustivia Location

Unlock operational efficiency with this well-positioned 588m² warehouse in the heart of Rustivia, Germiston. Perfect for manufacturing, logistics, or storage, the property features a spacious yard with super link access, a wide roller shutter door for smooth loading, and a strong 200-amp three-phase power supply. An 80m² office component ensures your admin team stays close to the action.

With high eaves, ample truck maneuvering space, and 24-hour on-site security, this property is designed for productivity and peace of mind. Located just off the N12 and minutes from O.R. Tambo International Airport, it offers excellent connectivity to major