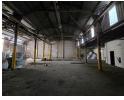

## 588m² Warehouse with Large Yard & 200-Amps Power in Prime Rustivia Location

Unlock operational efficiency with this well-positioned 588m² warehouse in the heart of Rustivia, Germiston. Perfect for manufacturing, logistics, or storage, the property features a spacious yard with super link access, a wide roller shutter door for smooth loading, and a strong 200-amp three-phase power supply. An 80m² office component ensures your admin team stays close to the action.

With high eaves, ample truck maneuvering space, and 24-hour on-site security, this property is designed for productivity and peace of mind. Located just off the N12 and minutes from O.R. Tambo International Airport, it offers excellent connectivity to major