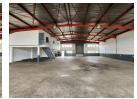

## Prime industrial warehouse to let

Situated in the secure and well-maintained Rustivia Industrial Village, this unit offers an excellent workspace with ample parking and convenient maneuvering space for vehicles. Its location near Kraft Road ensures easy access to the N3 freeway and major public transport routes, making it ideal for logistics, storage, or light manufacturing operations.

The property features a welcoming reception area leading into a clean and spacious open-plan warehouse. Minimal upstairs office space caters to administrative requirements, while the warehouse is supported by a robust 160 amps, 3-phase power supply. Availability is subject to negotiation with a one-month notice period. Contact me today to arrange a viewing and explore this

#### **Features**

Zoning Industrial

Sizes Exterior Floor Loading Cap. 3 Tn/m<sup>2</sup> Yes Floor Size 566m<sup>2</sup> Security Power 3 Phase Open Parking Bays Land Size 566m<sup>2</sup> Yes Power Amps **Building Height** 160