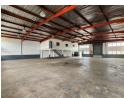

## Prime industrial warehouse to let

Situated in the secure and well-maintained Rustivia Industrial Village, this unit offers an excellent workspace with ample parking and convenient maneuvering space for vehicles. Its location near Kraft Road ensures easy access to the N3 freeway and major public transport routes, making it ideal for logistics, storage, or light manufacturing operations.

The property features a welcoming reception area leading into a clean and spacious open-plan warehouse. Minimal upstairs office space caters to administrative requirements, while the warehouse is supported by a robust 160 amps, 3-phase power supply. Availability is subject to negotiation with a one-month notice period. Contact me today to arrange a viewing and explore this

#### **Features**

Zoning Industrial

Sizes Exterior Floor Loading Cap. 3 Tn/m<sup>2</sup> Yes Floor Size 566m<sup>2</sup> Security Power 3 Phase Open Parking Bays Land Size 566m<sup>2</sup> Yes Power Amps **Building Height** 160