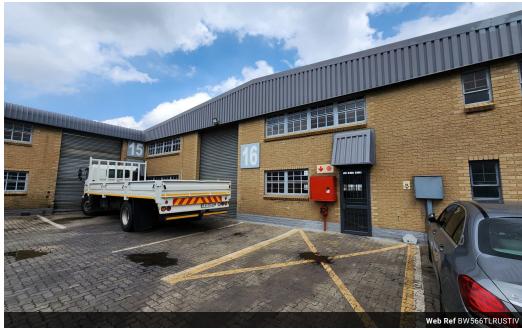

## Prime industrial warehouse to let

Situated in the secure and well-maintained Rustivia Industrial Village, this unit offers an excellent workspace with ample parking and convenient maneuvering space for vehicles. Its location near Kraft Road ensures easy access to the N3 freeway and major public transport routes, making it ideal for logistics, storage, or light manufacturing operations.

The property features a welcoming reception area leading into a clean and spacious open-plan warehouse. Minimal upstairs office space caters to administrative requirements, while the warehouse is supported by a robust 160 amps, 3-phase power supply. Availability is subject to negotiation with a one-month notice period. Contact me today to arrange a viewing and explore this