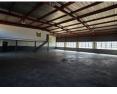

# Prime industrial warehouse to let

This neat industrial mini unit measuring 448m2 is situated in a secure business park. The park is monitored by 24 hour security with access control. The unit has an on-grade roller shutter door with direct and easy access to the warehouse floor. Within the warehouse there is an abundance of natural light throughout as well as good height to the eaves making the space fully usable for racking and stacking.

### Interior

Floor Loading Cap. Power 3 Phase **Exterior** Security Open Parking Bays **Sizes** Floor Size Land Size Building Height

448m² 448m² 7m