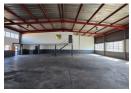

# Prime industrial warehouse to let

This neat industrial mini unit measuring 448m2 is situated in a secure business park. The park is monitored by 24 hour security with access control. The unit has an on-grade roller shutter door with direct and easy access to the warehouse floor. Within the warehouse there is an abundance of natural light throughout as well as good height to the eaves making the space fully usable for racking and stacking.

The warehouse is completed with 3-phase power supply which makes the property ideal for a number of different business uses. There is secure parking within the park and the park offers link access for larger trucks and vehicles. The property is located very close to the N12 highway and offers good access to major logistical routes in the east rand. To schedule an appointment contact

### Interior

Floor Loading Cap. Power 3 Phase **Exterior** Security Open Parking Bays **Sizes** Floor Size Land Size Building Height

448m² 448m² 7m