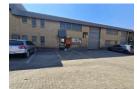

# Prime industrial warehouse to let

This neat industrial mini unit measuring 448m2 is situated in a secure business park. The park is monitored by 24 hour security with access control. The unit has an on-grade roller shutter door with direct and easy access to the warehouse floor. Within the warehouse there is an abundance of natural light throughout as well as good height to the eaves making the space fully usable for racking and stacking.

The warehouse is completed with 3-phase power supply which makes the property ideal for a number of different business uses. There is secure parking within the park and the park offers link access for larger trucks and vehicles. The property is located very close to the N12 highway and offers good access to major logistical routes in the east rand. To schedule an appointment contact