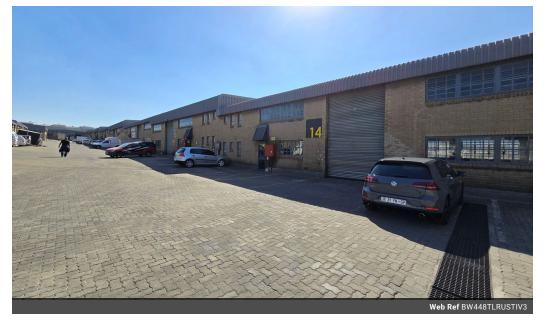

# Prime industrial warehouse to let

This neat industrial mini unit measuring 448m2 is situated in a secure business park. The park is monitored by 24 hour security with access control. The unit has an on-grade roller shutter door with direct and easy access to the warehouse floor. Within the warehouse there is an abundance of natural light throughout as well as good height to the eaves making the space fully usable for racking and stacking.

The warehouse is completed with 3-phase power supply which makes the property ideal for a number of different business uses. There is secure parking within the park and the park offers link access for larger trucks and vehicles. The property is located very close to the N12 highway and offers good access to major logistical routes in the east rand. To schedule an appointment contact