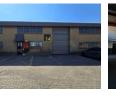

# Prime industrial warehouse to let

This neat industrial mini unit measuring 448m2 is situated in a secure business park. The park is monitored by 24 hour security with access control. The unit has an on-grade roller shutter door with direct and easy access to the warehouse floor. Within the warehouse there is an abundance of natural light throughout as well as good height to the eaves making the space fully usable for racking and stacking.

The warehouse is completed with 3-phase power supply which makes the property ideal for a number of different business uses. There is secure parking within the park and the park offers link access for larger trucks and vehicles. The property is located very close to the N12 highway and offers good access to major logistical routes in the east rand. To schedule an appointment contact