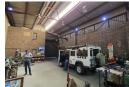

## Prime industrial warehouse to let in Rustivia

\*\*Industrial Unit To Let - Prime Location Near N12\*\*

This 325m² industrial property offers a versatile and functional space, ideal for light manufacturing, warehousing, or distribution. The facility features excellent height and abundant natural light, creating a productive working environment. Equipped with 80 amps of 3-phase power, a high roller shutter door with good truck access, and a 2-ton hoist, the unit ensures smooth operations for various business needs.

The property includes double-volume office space, staff ablutions, and a kitchen, offering convenience and functionality for your team. Situated in a prime location near the N12 highway, this unit provides easy connectivity to major transport routes. Don't miss