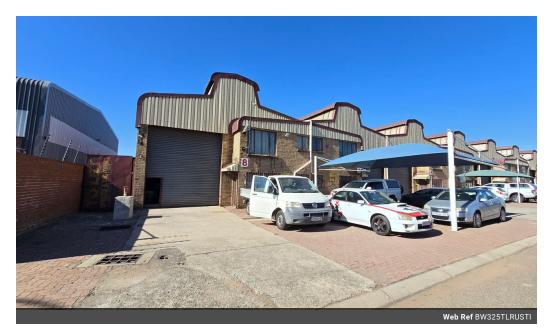

## Prime industrial warehouse to let in Rustivia

\*\*Industrial Unit To Let - Prime Location Near N12\*\*

This 325m² industrial property offers a versatile and functional space, ideal for light manufacturing, warehousing, or distribution. The facility features excellent height and abundant natural light, creating a productive working environment. Equipped with 80 amps of 3-phase power, a high roller shutter door with good truck access, and a 2-ton hoist, the unit ensures smooth operations for various business needs.

The property includes double-volume office space, staff ablutions, and a kitchen, offering convenience and functionality for your team. Situated in a prime location near the N12 highway, this unit provides easy connectivity to major transport routes. Don't miss