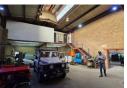

## Prime industrial warehouse to let in Rustivia

\*\*Industrial Unit To Let - Prime Location Near N12\*\*

This 325m² industrial property offers a versatile and functional space, ideal for light manufacturing, warehousing, or distribution. The facility features excellent height and abundant natural light, creating a productive working environment. Equipped with 80 amps of 3-phase power, a high roller shutter door with good truck access, and a 2-ton hoist, the unit ensures smooth operations for various business needs.