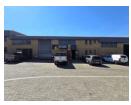

# Prime industrial mini warehouse to let in Rustivia

This neat industrial mini unit measuring 448m2 is situated within a secure business park and offers a number of business boosting qualities to help any business type. The unit has 3 phase power supply and good height to the eaves throughout the warehouse. There is great natural light within the unit and the park also accommodates trucks including super links.

The warehouse is completed with 2 wings of offices which overlook the warehouse floor making this ideal for control and management. There is secure parking and the warehouse is accessible via an on-grade roller shutter door for ease of access. The park is secure and has 24 hour security with access control. With close proximity to the N12 highway this property is perfectly