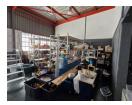

# Prime industrial mini warehouse to let in Rustivia

This neat industrial mini unit measuring 448m2 is situated within a secure business park and offers a number of business boosting qualities to help any business type. The unit has 3 phase power supply and good height to the eaves throughout the warehouse. There is great natural light within the unit and the park also accommodates trucks including super links.

The warehouse is completed with 2 wings of offices which overlook the warehouse floor making this ideal for control and management. There is secure parking and the warehouse is accessible via an on-grade roller shutter door for ease of access. The park is secure and has 24 hour security with access control. With close proximity to the N12 highway this property is perfectly