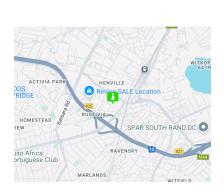

# Prime industrial mini warehouse to let in Rustivia

This neat industrial mini unit measuring 448m2 is situated within a secure business park and offers a number of business boosting qualities to help any business type. The unit has 3 phase power supply and good height to the eaves throughout the warehouse. There is great natural light within the unit and the park also accommodates trucks including super links.

The warehouse is completed with 2 wings of offices which overlook the warehouse floor making this ideal for control and management. There is secure parking and the warehouse is accessible via an on-grade roller shutter door for ease of access. The park is secure and has 24 hour security with access control. With close proximity to the N12 highway this property is perfectly