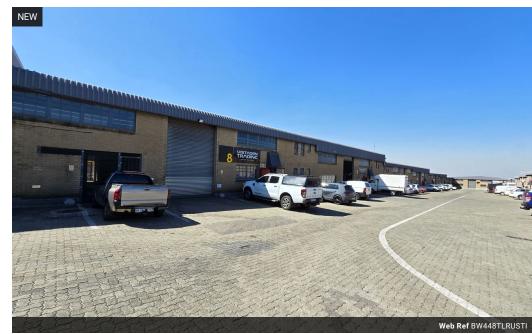

# Prime industrial mini warehouse to let in Rustivia

This neat industrial mini unit measuring 448m2 is situated within a secure business park and offers a number of business boosting qualities to help any business type. The unit has 3 phase power supply and good height to the eaves throughout the warehouse. There is great natural light within the unit and the park also accommodates trucks including super links.

The warehouse is completed with 2 wings of offices which overlook the warehouse floor making this ideal for control and management. There is secure parking and the warehouse is accessible via an on-grade roller shutter door for ease of access. The park is secure and has 24 hour security with access control. With close proximity to the N12 highway this property is perfectly

### **Features**

Zoning Industrial

Interior Exterior Sizes Floor Loading Cap. 3 Tn/m<sup>2</sup> Yes Floor Size 448m<sup>2</sup> Security Air Conditioning Open Parking Bays Land Size 450m<sup>2</sup> Yes Power 3 Phase **Building Height** Yes 7m