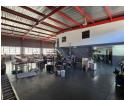

# Prime industrial mini warehouse to let in Rustivia

This neat industrial mini unit measuring 448m2 is situated within a secure business park and offers a number of business boosting qualities to help any business type. The unit has 3 phase power supply and good height to the eaves throughout the warehouse. There is great natural light within the unit and the park also accommodates trucks including super links.

The warehouse is completed with 2 wings of offices which overlook the warehouse floor making this ideal for control and management. There is secure parking and the warehouse is accessible via an on-grade roller shutter door for ease of access. The park is secure and has 24 hour security with access control. With close proximity to the N12 highway this property is perfectly