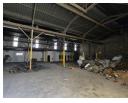

## Well-Equipped 588m<sup>2</sup> Industrial Facility with Yard & Power in Rustivia

Set your business up for success with this versatile 588m² warehouse in the well-established industrial node of Rustivia, Germiston. The property is built for operational ease, featuring a large yard with super link access, a wide on-grade roller shutter door, and a powerful 200-amp three-phase power supply—ideal for manufacturing, warehousing, or logistics. A neat 80m² office component adds practicality for admin and management teams.

Benefit from 24-hour on-site security, high eave heights for optimal storage, and ample space for truck access and container handling. Conveniently located near the N12 highway and O.R. Tambo International Airport, this property offers seamless

### **Features**

Zoning Industrial

**Interior** Power 3 Phase

Power Amps

Yes 200 **Exterior** Security Open Parking Bays **Sizes** Floor

Floor Size Land Size Building Height 588m² 5,000m² 7m