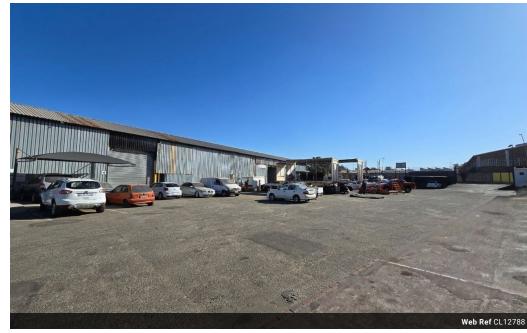

## Well-Equipped 588m<sup>2</sup> Industrial Facility with Yard & Power in Rustivia

Set your business up for success with this versatile 588m² warehouse in the well-established industrial node of Rustivia, Germiston. The property is built for operational ease, featuring a large yard with super link access, a wide on-grade roller shutter door, and a powerful 200-amp three-phase power supply—ideal for manufacturing, warehousing, or logistics. A neat 80m² office component adds practicality for admin and management teams.

Benefit from 24-hour on-site security, high eave heights for optimal storage, and ample space for truck access and container handling. Conveniently located near the N12 highway and O.R. Tambo International Airport, this property offers seamless