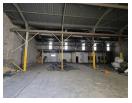

## Well-Equipped 588m<sup>2</sup> Industrial Facility with Yard & Power in Rustivia

Set your business up for success with this versatile 588m² warehouse in the well-established industrial node of Rustivia, Germiston. The property is built for operational ease, featuring a large yard with super link access, a wide on-grade roller shutter door, and a powerful 200-amp three-phase power supply—ideal for manufacturing, warehousing, or logistics. A neat 80m² office component adds practicality for admin and management teams.

Benefit from 24-hour on-site security, high eave heights for optimal storage, and ample space for truck access and container handling. Conveniently located near the N12 highway and O.R. Tambo International Airport, this property offers seamless