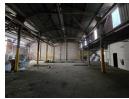

## Well-Equipped 588m<sup>2</sup> Industrial Facility with Yard & Power in Rustivia

Set your business up for success with this versatile 588m² warehouse in the well-established industrial node of Rustivia, Germiston. The property is built for operational ease, featuring a large yard with super link access, a wide on-grade roller shutter door, and a powerful 200-amp three-phase power supply—ideal for manufacturing, warehousing, or logistics. A neat 80m² office component adds practicality for admin and management teams.

Benefit from 24-hour on-site security, high eave heights for optimal storage, and ample space for truck access and container handling. Conveniently located near the N12 highway and O.R. Tambo International Airport, this property offers seamless

### **Features**

Zoning Industrial

**Interior** Power 3 Phase

Power Amps

Yes 200 **Exterior** Security Open Parking Bays **Sizes** Floor

Floor Size Land Size Building Height 588m² 5,000m² 7m