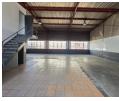

Inside, the facility features a spacious downstairs area with an enclosed large open-plan office or reception, boasting 6 meters to the eaves and a 4-meter racking height, along with a robust 30 Mpa floor loading capacity. The unit includes 1 x 4m roller shutter