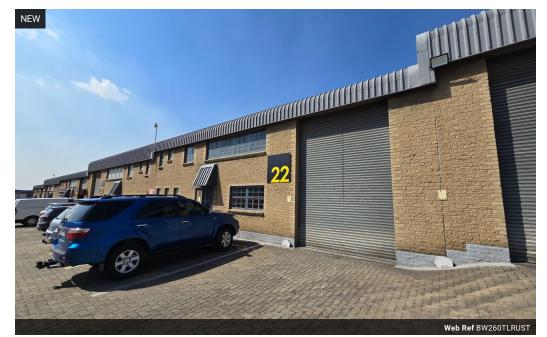

## Neat and secure industrial Warehouse to let in Rustivia

This impressive 260.75sqm factory/warehouse is located in a secure 24-hour industrial park in Rustivia, Germiston. Its prime location offers easy interlink access for smooth loading and unloading of goods, while also providing quick connectivity to major highways including the N12, R24, and N3. With O.R. Tambo International Airport just 10 minutes away, this property is well-suited for businesses requiring efficient logistics and transport solutions.

## **Building Name** 22 Zoning Industrial Exterior Sizes Interior Floor Loading Cap. 2 Tn/m<sup>2</sup> Floor Size Security Yes Air Conditioning Open Parking Bays Yes 2 Land Size Power 3 Phase Yes Parking Ratio 2 bays / 130 **Building Height** Power Amps 100 m<sup>2</sup>