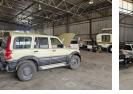

## 650m2 To let in Knights Germiston

10 Tn/m<sup>2</sup>

Yes 100

Fantastic industrial space now available in Roodekop, Germiston. Situated within a secure industrial park, this unit boasts safety and peace of mind. Conveniently positioned near major highway networks, the building features a spacious roller door at the front for effortless loading and unloading.

Inside, the facility offers ample office space for administrative staff, along with change rooms and ablution facilities for factory workers. Additionally, there's secure parking available for staff right in front of the space. Ideal for engineering and fabrication