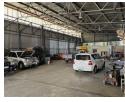

## 650m2 To let in Knights Germiston

10 Tn/m<sup>2</sup>

Yes 100

Fantastic industrial space now available in Roodekop, Germiston. Situated within a secure industrial park, this unit boasts safety and peace of mind. Conveniently positioned near major highway networks, the building features a spacious roller door at the front for effortless loading and unloading.

Inside, the facility offers ample office space for administrative staff, along with change rooms and ablution facilities for factory workers. Additionally, there's secure parking available for staff right in front of the space. Ideal for engineering and fabrication