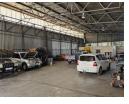

## 650m2 To let in Knights Germiston

10 Tn/m<sup>2</sup>

Yes 100

Fantastic industrial space now available in Roodekop, Germiston. Situated within a secure industrial park, this unit boasts safety and peace of mind. Conveniently positioned near major highway networks, the building features a spacious roller door at the front for effortless loading and unloading.

Inside, the facility offers ample office space for administrative staff, along with change rooms and ablution facilities for factory workers. Additionally, there's secure parking available for staff right in front of the space. Ideal for engineering and fabrication

## Features

Zoning Industrial

Interior Floor Loading Cap. Power 3 Phase Power Amps Exterior Security

Yes

Sizes Floor Size Land Size Building Height

650m<sup>2</sup> 650m<sup>2</sup> 6m