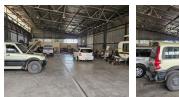

## 650m2 To let in Knights Germiston

10 Tn/m<sup>2</sup>

Yes 100

Fantastic industrial space now available in Roodekop, Germiston. Situated within a secure industrial park, this unit boasts safety and peace of mind. Conveniently positioned near major highway networks, the building features a spacious roller door at the front for effortless loading and unloading.

Inside, the facility offers ample office space for administrative staff, along with change rooms and ablution facilities for factory workers. Additionally, there's secure parking available for staff right in front of the space. Ideal for engineering and fabrication