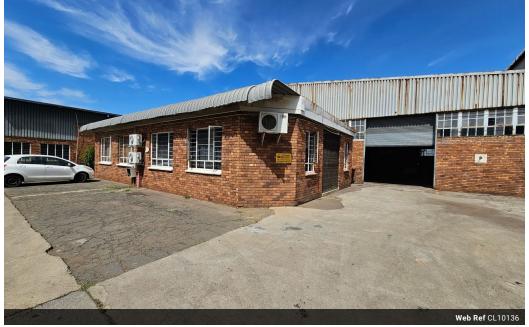

## 650m2 To let in Knights Germiston

10 Tn/m<sup>2</sup>

Yes 100

Fantastic industrial space now available in Roodekop, Germiston. Situated within a secure industrial park, this unit boasts safety and peace of mind. Conveniently positioned near major highway networks, the building features a spacious roller door at the front for effortless loading and unloading.

Inside, the facility offers ample office space for administrative staff, along with change rooms and ablution facilities for factory workers. Additionally, there's secure parking available for staff right in front of the space. Ideal for engineering and fabrication

## Features

Zoning Industrial

Interior Floor Loading Cap. Power 3 Phase Power Amps Exterior Security

Yes

Sizes Floor Size Land Size Building Height

650m<sup>2</sup> 650m<sup>2</sup> 6m