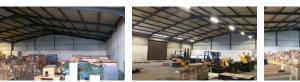

## 1000m2 Warehouse available To Let in a secure Industrial Park in Primrose, Germiston.

1000m2 Warehouse available To Let in a secure Industrial Park in Primrose, Germiston. This property is centrally located on a busy main road with excellent exposure. Public transport and access to all major highways is within close proximity to this industrial park. The warehouse offers good height with great natural light and a 3 phase power supply. There are two points of entry into the warehouse via two large roller shutter doors. The property also offers a loading bay for offloading of containers.

The office component is very neat and spacious placed over two levels which includes a large welcoming reception area, open plan office and boardroom spaces as well as both male and female ablutions and a kitchenette on both levels. The warehouse has