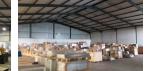

## 1000m2 Warehouse available To Let in a secure Industrial Park in Primrose, Germiston.

1000m2 Warehouse available To Let in a secure Industrial Park in Primrose, Germiston. This property is centrally located on a busy main road with excellent exposure. Public transport and access to all major highways is within close proximity to this industrial park. The warehouse offers good height with great natural light and a 3 phase power supply. There are two points of entry into the warehouse via two large roller shutter doors. The property also offers a loading bay for offloading of containers.