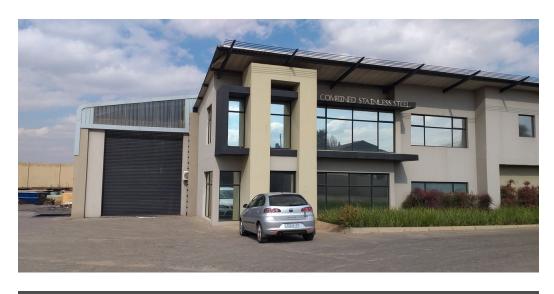

## 1000m2 Warehouse available To Let in a secure Industrial Park in Primrose, Germiston.

1000m2 Warehouse available To Let in a secure Industrial Park in Primrose, Germiston. This property is centrally located on a busy main road with excellent exposure. Public transport and access to all major highways is within close proximity to this industrial park. The warehouse offers good height with great natural light and a 3 phase power supply. There are two points of entry into the warehouse via two large roller shutter doors. The property also offers a loading bay for offloading of containers.