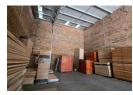

## 336m2 industrial warehouse to let

A 336m² mini industrial unit is available to let in a well-maintained retail and business complex in Meadowdale. This versatile space includes 43m² of office area and a 294m² warehouse, making it ideal for light industrial operations, distribution, or storage. The layout supports both administrative and operational needs within a functional, professional environment.

The warehouse is equipped with a single on-grade roller shutter door, allowing for easy loading and offloading. Located in a secure complex with controlled access, the property offers peace of mind along with excellent visibility and access. Its strategic position