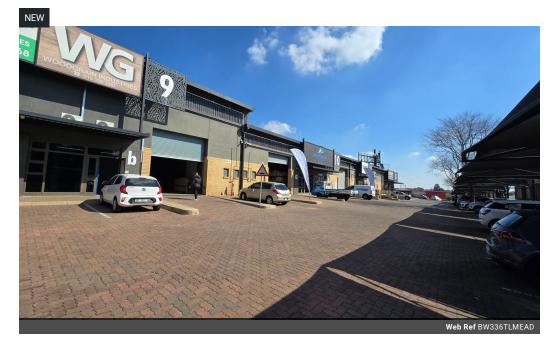

## 336m2 industrial warehouse to let

A 336m² mini industrial unit is available to let in a well-maintained retail and business complex in Meadowdale. This versatile space includes 43m² of office area and a 294m² warehouse, making it ideal for light industrial operations, distribution, or storage. The layout supports both administrative and operational needs within a functional, professional environment.

The warehouse is equipped with a single on-grade roller shutter door, allowing for easy loading and offloading. Located in a secure complex with controlled access, the property offers peace of mind along with excellent visibility and access. Its strategic position