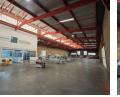

## High-Visibility Industrial Unit with Warehouse & Office Space

Set your business up for success with this well-kept unit offering a spacious warehouse, modern offices, and excellent highway exposure. The high-roof warehouse includes a large roller shutter door, great natural lighting, and plenty of room for storage or operations.

## Interior

Floor Loading Cap. Air Conditioning Power 3 Phase **Exterior** Security Open Parking Bays **Sizes** Floor Size Land Size Building Height

1,248m<sup>2</sup> 1,200m<sup>2</sup> 8m

Extras

Warehouse Office Secure Parking Factory Air Conditioner highway exposure