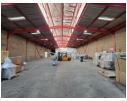

## High-Visibility Industrial Unit with Warehouse & Office Space

Set your business up for success with this well-kept unit offering a spacious warehouse, modern offices, and excellent highway exposure. The high-roof warehouse includes a large roller shutter door, great natural lighting, and plenty of room for storage or operations.

## Interior

Floor Loading Cap. Air Conditioning Power 3 Phase **Exterior** Security Open Parking Bays **Sizes** Floor Size Land Size Building Height

1,248m<sup>2</sup> 1,200m<sup>2</sup> 8m

Extras

Warehouse Office Secure Parking Factory Air Conditioner highway exposure