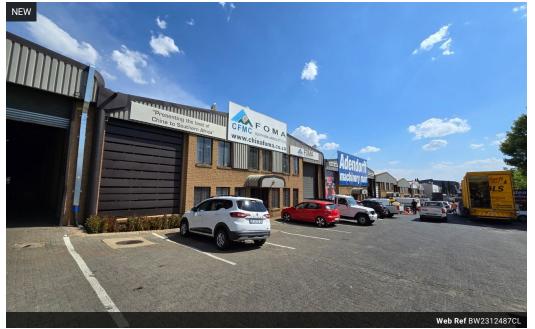

## High-Visibility Industrial Unit with Warehouse & Office Space

Set your business up for success with this well-kept unit offering a spacious warehouse, modern offices, and excellent highway exposure. The high-roof warehouse includes a large roller shutter door, great natural lighting, and plenty of room for storage or operations.

Situated in a secure park with 24-hour access, the property features ample parking and easy access to main routes. With threephase power and a professional layout, it's ideal for warehousing, light manufacturing, or distribution. Get in touch today to view

## Interior

Floor Loading Cap. Air Conditioning Power 3 Phase **Exterior** Security Open Parking Bays **Sizes** Floor Size Land Size Building Height

1,248m<sup>2</sup> 1,200m<sup>2</sup> 8m

Extras

Warehouse Office Secure Parking Factory Air Conditioner highway exposure