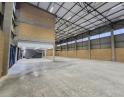

## Prime Retail Units on R24 - High-Visibility Space Near Meadowdale & OR Tambo

Showcase your business with these premium retail units located along the busy R24 highway in Germiston. The development features three modern buildings with sleek finishes, flexible layouts, and secure, customer-friendly environments—ideal for retailers, showrooms, or service businesses looking for exposure and professionalism.

## Features

Zoning Industrial

Interior Floor Loading Cap. Air Conditioning Power 3 Phase Power Amps

Exterior Security Open Parking Bays

Yes

15

Sizes Floor Size Land Size **Building Height** 

1,470m<sup>2</sup> 1,500m<sup>2</sup> 10m

Extras

Retail Warehouse Secure Parking Air Conditioner exposure

3 Tn/m<sup>2</sup>

Yes

Yes

63

https://www.newpointproperty.co.za