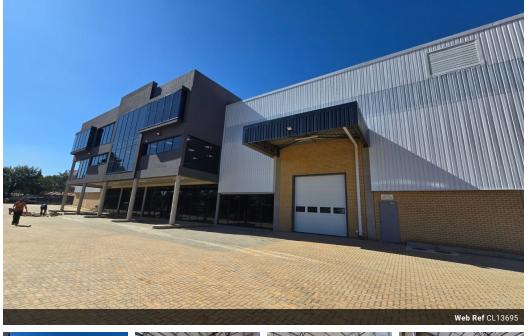

## Prime Retail Units on R24 - High-Visibility Space Near Meadowdale & OR Tambo

Showcase your business with these premium retail units located along the busy R24 highway in Germiston. The development features three modern buildings with sleek finishes, flexible layouts, and secure, customer-friendly environments—ideal for retailers, showrooms, or service businesses looking for exposure and professionalism.

Situated minutes from OR Tambo International Airport and surrounded by major retailers like Makro and Builders, these units offer unbeatable visibility and access to key transport routes. Don't miss this opportunity to secure your spot in one of the East Rand's