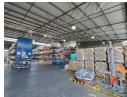

# 010 0354431

Office 40A Eden Meadows Complex 1 Van Riebeeck Avenue Greenstone

R495,516 pm

Gross Monthly Rental R495,516 Excl. VAT

7,287m² Free-Standing Warehouse in Meadowdale – High-Volume Logistics Hub with Dual Access

Streamline your operations with this 7,287m² free-standing warehouse in Meadowdale, set on a spacious 15,531m² stand. The property offers 6,403m<sup>2</sup> of warehousing space, 784m<sup>2</sup> of modern offices, and dual access points for smooth truck flow, making it ideal for logistics, distribution, or large-scale storage.

Additional features include 3-phase power, a backup generator, secure shaded parking, and staff amenities such as a canteen and ablutions. A 24-hour guardhouse ensures safety, while proximity to the R24, N12, and N3 highways provides excellent transport