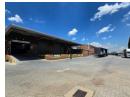

# 010 0354431

Office 40A Eden Meadows Complex 1 Van Riebeeck Avenue Greenstone

R495,516 pm

Gross Monthly Rental R495,516 Excl. VAT

7,287m² Free-Standing Warehouse in Meadowdale – High-Volume Logistics Hub with Dual Access

Streamline your operations with this 7,287m² free-standing warehouse in Meadowdale, set on a spacious 15,531m² stand. The property offers 6,403m<sup>2</sup> of warehousing space, 784m<sup>2</sup> of modern offices, and dual access points for smooth truck flow, making it ideal for logistics, distribution, or large-scale storage.

Additional features include 3-phase power, a backup generator, secure shaded parking, and staff amenities such as a canteen and ablutions. A 24-hour guardhouse ensures safety, while proximity to the R24, N12, and N3 highways provides excellent transport