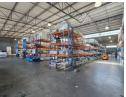

# 010 0354431

Office 40A Eden Meadows Complex 1 Van Riebeeck Avenue Greenstone

R495,516 pm

Gross Monthly Rental R495,516 Excl. VAT

7,287m² Free-Standing Warehouse in Meadowdale – High-Volume Logistics Hub with Dual Access

Streamline your operations with this 7,287m² free-standing warehouse in Meadowdale, set on a spacious 15,531m² stand. The property offers 6,403m<sup>2</sup> of warehousing space, 784m<sup>2</sup> of modern offices, and dual access points for smooth truck flow, making it ideal for logistics, distribution, or large-scale storage.

Additional features include 3-phase power, a backup generator, secure shaded parking, and staff amenities such as a canteen and ablutions. A 24-hour guardhouse ensures safety, while proximity to the R24, N12, and N3 highways provides excellent transport