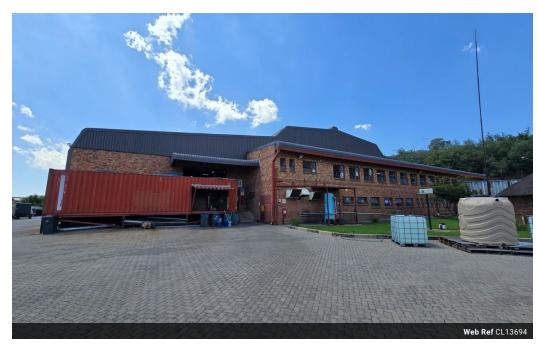

# 010 0354431

Office 40A Eden Meadows Complex 1 Van Riebeeck Avenue Greenstone

R495,516 pm

Gross Monthly Rental R495,516 Excl. VAT

7,287m² Free-Standing Warehouse in Meadowdale – High-Volume Logistics Hub with Dual Access

Streamline your operations with this 7,287m² free-standing warehouse in Meadowdale, set on a spacious 15,531m² stand. The property offers 6,403m<sup>2</sup> of warehousing space, 784m<sup>2</sup> of modern offices, and dual access points for smooth truck flow, making it ideal for logistics, distribution, or large-scale storage.

Additional features include 3-phase power, a backup generator, secure shaded parking, and staff amenities such as a canteen and ablutions. A 24-hour guardhouse ensures safety, while proximity to the R24, N12, and N3 highways provides excellent transport