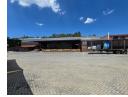

# 010 0354431

Office 40A Eden Meadows Complex 1 Van Riebeeck Avenue Greenstone

R495,516 pm

Gross Monthly Rental R495,516 Excl. VAT

7,287m² Free-Standing Warehouse in Meadowdale – High-Volume Logistics Hub with Dual Access

Streamline your operations with this 7,287m² free-standing warehouse in Meadowdale, set on a spacious 15,531m² stand. The property offers 6,403m<sup>2</sup> of warehousing space, 784m<sup>2</sup> of modern offices, and dual access points for smooth truck flow, making it ideal for logistics, distribution, or large-scale storage.

Additional features include 3-phase power, a backup generator, secure shaded parking, and staff amenities such as a canteen and ablutions. A 24-hour guardhouse ensures safety, while proximity to the R24, N12, and N3 highways provides excellent transport