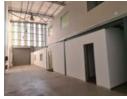

## 284m² Warehouse To Let in Meadowdale - Prime Access Near O.R. Tambo

This 284m² industrial warehouse in Meadowdale, Germiston, is now available for lease. Positioned near O.R. Tambo International Airport with direct access to the R21 and R24 highways, it's perfect for businesses needing efficient logistics and transport routes. The unit offers 220m² of warehouse space plus a 64m² mezzanine and office component.