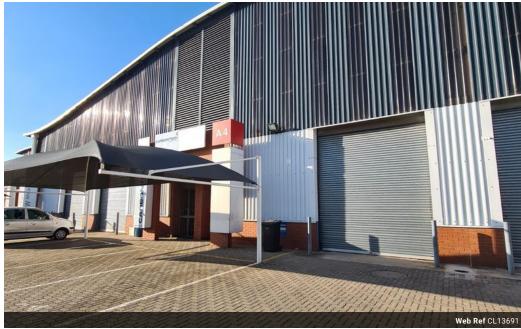

## 284m² Warehouse To Let in Meadowdale - Prime Access Near O.R. Tambo

This 284m² industrial warehouse in Meadowdale, Germiston, is now available for lease. Positioned near O.R. Tambo International Airport with direct access to the R21 and R24 highways, it's perfect for businesses needing efficient logistics and transport routes. The unit offers 220m² of warehouse space plus a 64m² mezzanine and office component.

Features include a roller shutter door for smooth loading, 60 amps of 3-phase power, and truck access. Located close to public transport and major industrial hubs, this property is ideal for light to medium industrial operations looking for convenience and