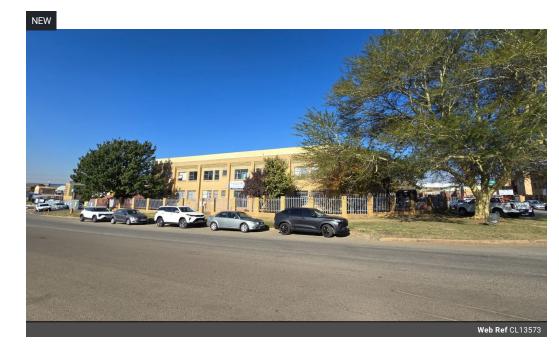

## Prime Industrial Opportunity in Meadowdale

Prime Industrial Opportunity in Meadowdale

Unlock exceptional value with this 1,840m² free-standing industrial property in Meadowdale, one of Gauteng's most in-demand industrial nodes. Ideally positioned with excellent main road exposure and direct access to major highways, the facility offers strong visibility and logistical convenience. The warehouse features ample height, dual factory sections, 280 amps of 3-phase power, a 2-ton overhead crane, and a large roller shutter door to streamline loading and offloading.

The property also includes a modern double-volume office component, providing functional space for administrative operations. Available from September 2025, this property is offered for lease or purchase at R13.5 million (excl. VAT). It's a standout