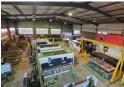

## Prime Industrial Opportunity in Meadowdale

Prime Industrial Opportunity in Meadowdale

Unlock exceptional value with this 1,840m² free-standing industrial property in Meadowdale, one of Gauteng's most in-demand industrial nodes. Ideally positioned with excellent main road exposure and direct access to major highways, the facility offers strong visibility and logistical convenience. The warehouse features ample height, dual factory sections, 280 amps of 3-phase power, a 2-ton overhead crane, and a large roller shutter door to streamline loading and offloading.

The property also includes a modern double-volume office component, providing functional space for administrative operations. Available from September 2025, this property is offered for lease or purchase at R13.5 million (excl. VAT). It's a standout

## **Features**

Zoning Industrial

Interior Exterior Sizes Floor Size 1.840m<sup>2</sup> Floor Loading Cap. 5 Tn/m<sup>2</sup> Open Parking Bays 10 2,400m<sup>2</sup> Air Conditioning Yes Land Size Power 3 Phase Yes **Building Height** 8m Power Amps 280