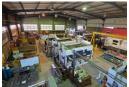

## Prime Industrial Opportunity in Meadowdale

Prime Industrial Opportunity in Meadowdale

Unlock exceptional value with this 1,840m² free-standing industrial property in Meadowdale, one of Gauteng's most in-demand industrial nodes. Ideally positioned with excellent main road exposure and direct access to major highways, the facility offers strong visibility and logistical convenience. The warehouse features ample height, dual factory sections, 280 amps of 3-phase power, a 2-ton overhead crane, and a large roller shutter door to streamline loading and offloading.

The property also includes a modern double-volume office component, providing functional space for administrative operations. Available from September 2025, this property is offered for lease or purchase at R13.5 million (excl. VAT). It's a standout

## **Features**

Zoning Industrial

Interior Exterior Sizes Floor Size 1.840m<sup>2</sup> Floor Loading Cap. 5 Tn/m<sup>2</sup> Open Parking Bays 10 2,400m<sup>2</sup> Air Conditioning Yes Land Size Power 3 Phase Yes **Building Height** 8m Power Amps 280