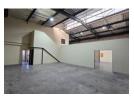

### Prime industrial warehouse to let

This neat unit measuring 331m2 is available to let in Meadowdale. The unit offers a good split between warehouse and offices with an 80/20 split. The warehouse has good natural lighting, 3 phase power supply and good height for racking and stacking. There in a single on-grade roller shutter door and secure parking in front of the unit. The warehouse is open planned and has staff ablutions and a kitchen for the warehouse separate to the offices.

The office component is split over two floors with a welcoming reception area, open planned offices and closed style executive offices. There is ample space for a boardroom and the offices are completed with its own set of toilets and a kitchen. The unit is