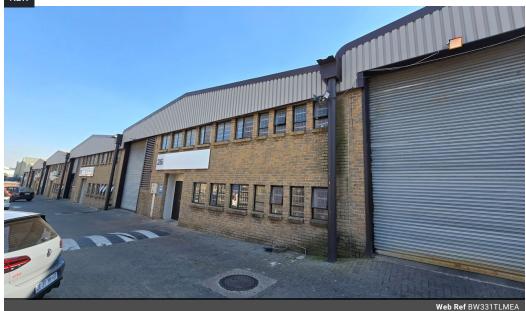

### Prime industrial warehouse to let

This neat unit measuring 331m2 is available to let in Meadowdale. The unit offers a good split between warehouse and offices with an 80/20 split. The warehouse has good natural lighting, 3 phase power supply and good height for racking and stacking. There in a single on-grade roller shutter door and secure parking in front of the unit. The warehouse is open planned and has staff ablutions and a kitchen for the warehouse separate to the offices.

#### Interior

Floor Loading Cap. Air Conditioning Power 3 Phase

Exterior Security Open Parking Bays

Yes 3

Sizes Floor Size Land Size **Building Height** 

331m² 331m<sup>2</sup> 7m

Extras

Warehouse Factory Office Secure Parking