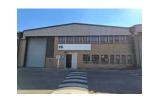

### Prime industrial warehouse to let

This neat unit measuring 331m2 is available to let in Meadowdale. The unit offers a good split between warehouse and offices with an 80/20 split. The warehouse has good natural lighting, 3 phase power supply and good height for racking and stacking. There in a single on-grade roller shutter door and secure parking in front of the unit. The warehouse is open planned and has staff ablutions and a kitchen for the warehouse separate to the offices.