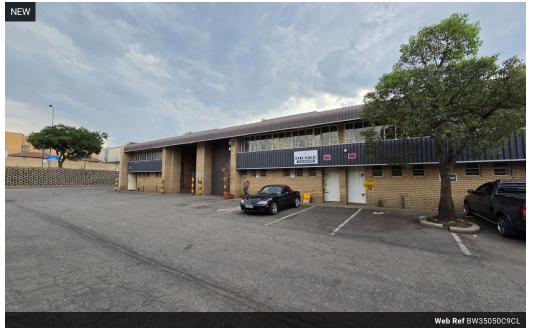

## Secure 350m<sup>2</sup> Warehouse Unit To Let in Prime Meadowdale Location

Position your business in this 350m<sup>2</sup> warehouse unit, perfectly suited for light industrial or warehousing operations. The open-plan layout offers excellent height to the eaves, abundant natural light, and an 80-amp three-phase power supply. Access is seamless with an on-grade roller shutter door, accommodating trucks of up to 8 tons with ease.

Located in a well-managed, access-controlled industrial park with 24-hour security, the unit includes a neat 60m<sup>2</sup> office component with its own toilet and kitchen. Additional staff amenities include separate male and female bathrooms and a small kitchenette downstairs. Strategically positioned in Meadowdale near key highways and O.R. Tambo International Airport, this is a highly