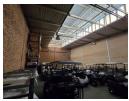

## Secure 350m<sup>2</sup> Warehouse Unit To Let in Prime Meadowdale Location

Position your business in this 350m<sup>2</sup> warehouse unit, perfectly suited for light industrial or warehousing operations. The open-plan layout offers excellent height to the eaves, abundant natural light, and an 80-amp three-phase power supply. Access is seamless with an on-grade roller shutter door, accommodating trucks of up to 8 tons with ease.

Located in a well-managed, access-controlled industrial park with 24-hour security, the unit includes a neat 60m<sup>2</sup> office component with its own toilet and kitchen. Additional staff amenities include separate male and female bathrooms and a small kitchenette downstairs. Strategically positioned in Meadowdale near key highways and O.R. Tambo International Airport, this is a highly

#### Interior

Floor Loading Cap. Power 3 Phase Power Amps **Exterior** Security Open Parking Bays **Sizes** Floor Size Land Size Building Height

350m² 350m² 7m

Extras

Warehouse Office Security Estate Open Plan Kitchen Separate Toilet