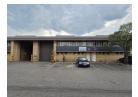

## Secure 350m<sup>2</sup> Warehouse Unit To Let in Prime Meadowdale Location

Position your business in this 350m<sup>2</sup> warehouse unit, perfectly suited for light industrial or warehousing operations. The open-plan layout offers excellent height to the eaves, abundant natural light, and an 80-amp three-phase power supply. Access is seamless with an on-grade roller shutter door, accommodating trucks of up to 8 tons with ease.

Located in a well-managed, access-controlled industrial park with 24-hour security, the unit includes a neat 60m<sup>2</sup> office component with its own toilet and kitchen. Additional staff amenities include separate male and female bathrooms and a small kitchenette downstairs. Strategically positioned in Meadowdale near key highways and O.R. Tambo International Airport, this is a highly