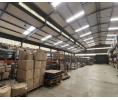

## Prime 7,726m<sup>2</sup> Industrial Powerhouse with Premium Infrastructure in Meadowdale

Unlock unparalleled operational capacity with this expansive 7,726m<sup>2</sup> facility, ideally positioned on a 12,884m<sup>2</sup> stand in the heart of Meadowdale's sought-after industrial node. Featuring two interconnected warehouses, six roller shutter doors, 630 amps of 3-phase power, and backup utilities including water supply and an external fuel tank, this property is purpose-built for large-scale logistics, manufacturing, or distribution operations.