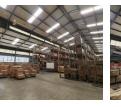

## Prime 7,726m<sup>2</sup> Industrial Powerhouse with Premium Infrastructure in Meadowdale

Unlock unparalleled operational capacity with this expansive 7,726m<sup>2</sup> facility, ideally positioned on a 12,884m<sup>2</sup> stand in the heart of Meadowdale's sought-after industrial node. Featuring two interconnected warehouses, six roller shutter doors, 630 amps of 3-phase power, and backup utilities including water supply and an external fuel tank, this property is purpose-built for large-scale logistics, manufacturing, or distribution operations.