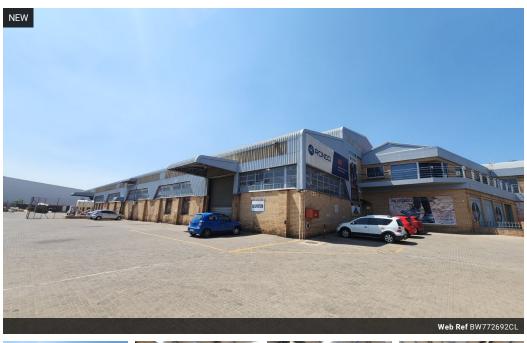

## Prime 7,726m<sup>2</sup> Industrial Powerhouse with Premium Infrastructure in Meadowdale

Unlock unparalleled operational capacity with this expansive 7,726m<sup>2</sup> facility, ideally positioned on a 12,884m<sup>2</sup> stand in the heart of Meadowdale's sought-after industrial node. Featuring two interconnected warehouses, six roller shutter doors, 630 amps of 3-phase power, and backup utilities including water supply and an external fuel tank, this property is purpose-built for large-scale logistics, manufacturing, or distribution operations.

The modern office component includes dual wings, a training room, showroom, and multiple storerooms, while generous yard space ensures smooth truck movement. A secure guard house and ample ablution facilities complete this highly functional package. With direct access to major routes and available at R502,190/month (ex VAT and utilities), this powerhouse property