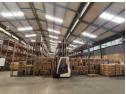

## Prime 7,726m<sup>2</sup> Industrial Powerhouse with Premium Infrastructure in Meadowdale

Unlock unparalleled operational capacity with this expansive 7,726m<sup>2</sup> facility, ideally positioned on a 12,884m<sup>2</sup> stand in the heart of Meadowdale's sought-after industrial node. Featuring two interconnected warehouses, six roller shutter doors, 630 amps of 3-phase power, and backup utilities including water supply and an external fuel tank, this property is purpose-built for large-scale logistics, manufacturing, or distribution operations.

The modern office component includes dual wings, a training room, showroom, and multiple storerooms, while generous yard space ensures smooth truck movement. A secure guard house and ample ablution facilities complete this highly functional package. With direct access to major routes and available at R502,190/month (ex VAT and utilities), this powerhouse property