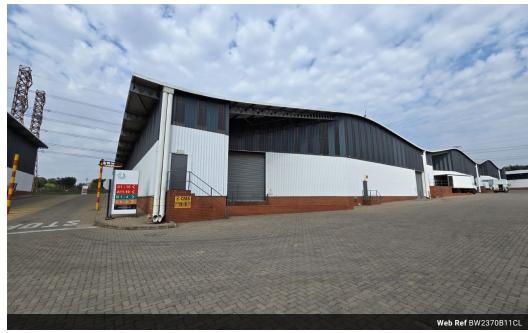

# Prime A-Grade Industrial Space with Exceptional Access on the East Rand

Position your business for success with this premium industrial facility in a secure 24-hour access-controlled business park. Ideally located near the R24 highway and major transport routes, the property features ample parking, a large turning circle for truck access, and a high-volume warehouse with excellent height, natural light, and 200 amps of three-phase power—perfect for logistics, warehousing, or light manufacturing.

Designed for efficiency, the facility offers three roller shutter doors, a flexible mezzanine level for office or storage use, and fiberready infrastructure for modern operations. Staff benefit from dedicated ablutions and a kitchenette, while the professional environment ensures a comfortable workspace. Don't miss this opportunity to elevate your operations—contact us today to