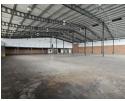

# Prime A-Grade Industrial Space with Exceptional Access on the East Rand

Position your business for success with this premium industrial facility in a secure 24-hour access-controlled business park. Ideally located near the R24 highway and major transport routes, the property features ample parking, a large turning circle for truck access, and a high-volume warehouse with excellent height, natural light, and 200 amps of three-phase power—perfect for logistics, warehousing, or light manufacturing.

Designed for efficiency, the facility offers three roller shutter doors, a flexible mezzanine level for office or storage use, and fiberready infrastructure for modern operations. Staff benefit from dedicated ablutions and a kitchenette, while the professional environment ensures a comfortable workspace. Don't miss this opportunity to elevate your operations—contact us today to

## **Features**

Zoning Industrial

| Interior           |                     | Exterior             |     | Sizes           |                     |
|--------------------|---------------------|----------------------|-----|-----------------|---------------------|
| Floor Loading Cap. | 3 Tn/m <sup>2</sup> | Security             | Yes | Floor Size      | 2,370m <sup>2</sup> |
| Air Conditioning   | Yes                 | Covered Parking Bays | 12  | Land Size       | 2,370m <sup>2</sup> |
| Power 3 Phase      | Yes                 | Open Parking Bays    | 30  | Building Height | 8m                  |
| Power Amps         | 200                 |                      |     |                 |                     |