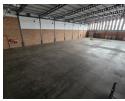

# Prime A-Grade Industrial Space with Exceptional Access on the East Rand

Position your business for success with this premium industrial facility in a secure 24-hour access-controlled business park. Ideally located near the R24 highway and major transport routes, the property features ample parking, a large turning circle for truck access, and a high-volume warehouse with excellent height, natural light, and 200 amps of three-phase power—perfect for logistics, warehousing, or light manufacturing.

Designed for efficiency, the facility offers three roller shutter doors, a flexible mezzanine level for office or storage use, and fiberready infrastructure for modern operations. Staff benefit from dedicated ablutions and a kitchenette, while the professional environment ensures a comfortable workspace. Don't miss this opportunity to elevate your operations—contact us today to

## **Features**

Zoning Industrial

| Interior           |                     | Exterior             |     | Sizes           |                     |
|--------------------|---------------------|----------------------|-----|-----------------|---------------------|
| Floor Loading Cap. | 3 Tn/m <sup>2</sup> | Security             | Yes | Floor Size      | 2,370m <sup>2</sup> |
| Air Conditioning   | Yes                 | Covered Parking Bays | 12  | Land Size       | 2,370m <sup>2</sup> |
| Power 3 Phase      | Yes                 | Open Parking Bays    | 30  | Building Height | 8m                  |
| Power Amps         | 200                 |                      |     |                 |                     |