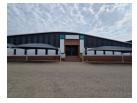

# Prime A-Grade Industrial Space with Exceptional Access on the East Rand

Position your business for success with this premium industrial facility in a secure 24-hour access-controlled business park. Ideally located near the R24 highway and major transport routes, the property features ample parking, a large turning circle for truck access, and a high-volume warehouse with excellent height, natural light, and 200 amps of three-phase power—perfect for logistics, warehousing, or light manufacturing.

Designed for efficiency, the facility offers three roller shutter doors, a flexible mezzanine level for office or storage use, and fiberready infrastructure for modern operations. Staff benefit from dedicated ablutions and a kitchenette, while the professional environment ensures a comfortable workspace. Don't miss this opportunity to elevate your operations—contact us today to