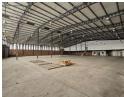

# Prime A-Grade Industrial Space with Exceptional Access on the East Rand

Position your business for success with this premium industrial facility in a secure 24-hour access-controlled business park. Ideally located near the R24 highway and major transport routes, the property features ample parking, a large turning circle for truck access, and a high-volume warehouse with excellent height, natural light, and 200 amps of three-phase power—perfect for logistics, warehousing, or light manufacturing.

Designed for efficiency, the facility offers three roller shutter doors, a flexible mezzanine level for office or storage use, and fiberready infrastructure for modern operations. Staff benefit from dedicated ablutions and a kitchenette, while the professional environment ensures a comfortable workspace. Don't miss this opportunity to elevate your operations—contact us today to