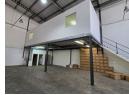

## Neat 284m² Warehouse in Secure Meadowdale Park - Ideal for Light Industrial Use

Position your business for success with this well-maintained 284m² warehouse, located in a secure and conveniently situated industrial park in Meadowdale. The unit features 220m² of high-clearance warehouse space, a large roller shutter door for easy loading, and efficient access—perfect for storage, light manufacturing, or distribution.

An additional 65m² of upstairs office space provides a professional setting for administration and client interaction, with a clean and functional layout. With excellent connectivity to key transport routes, this practical unit is ideal for businesses looking to