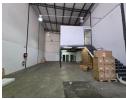

## Neat 284m² Warehouse in Secure Meadowdale Park - Ideal for Light Industrial Use

Position your business for success with this well-maintained 284m² warehouse, located in a secure and conveniently situated industrial park in Meadowdale. The unit features 220m² of high-clearance warehouse space, a large roller shutter door for easy loading, and efficient access—perfect for storage, light manufacturing, or distribution.