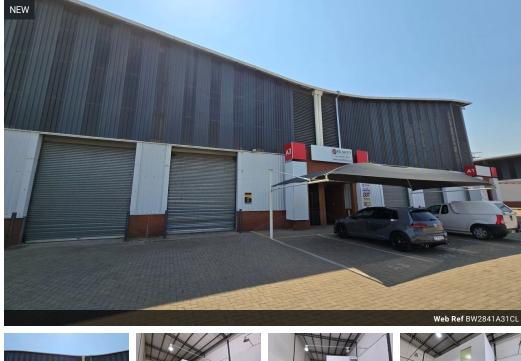

## Neat 284m² Warehouse in Secure Meadowdale Park - Ideal for Light Industrial Use

Position your business for success with this well-maintained 284m² warehouse, located in a secure and conveniently situated industrial park in Meadowdale. The unit features 220m² of high-clearance warehouse space, a large roller shutter door for easy loading, and efficient access—perfect for storage, light manufacturing, or distribution.

## Features

| Building Name<br>Zoning | A3<br>Industrial |                      |     |                        |       |
|-------------------------|------------------|----------------------|-----|------------------------|-------|
| Interior                |                  | Exterior             |     | Sizes                  |       |
| Air Conditioning        | Yes              | Security             | Yes | Floor Size             | 284m² |
| Power 3 Phase           | Yes              | Covered Parking Bays | 2   | Land Size              | 350m² |
| Power Amps              | 63               | Open Parking Bays    | 4   | <b>Building Height</b> | 8m    |