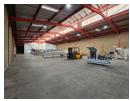

# Prime Industrial Unit with Highway Frontage in Secure Business Park

Position your business for success with this well-maintained industrial unit, offering a blend of functional warehouse space, professional offices, and excellent visibility from the highway. The high-volume warehouse features generous height, abundant natural light, and a large roller shutter door—ideal for streamlined logistics and efficient operations.

Located in a secure park with 24-hour access control, the property provides ample parking and a professional setting for staff and clients alike. With direct access to major transport routes and a dependable 3-phase power supply, this unit is perfectly suited for