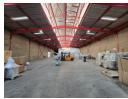

# Prime Industrial Unit with Highway Frontage in Secure Business Park

Position your business for success with this well-maintained industrial unit, offering a blend of functional warehouse space, professional offices, and excellent visibility from the highway. The high-volume warehouse features generous height, abundant natural light, and a large roller shutter door—ideal for streamlined logistics and efficient operations.

# Features

Building Name 7 Zoning 7 Industrial

Interior Exterior Sizes Floor Loading Cap. 3 Tn/m<sup>2</sup> Floor Size 1,248m<sup>2</sup> Security Yes 1,200m<sup>2</sup> Air Conditioning Open Parking Bays Land Size Yes Power 3 Phase **Building Height** Yes 8m