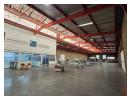

# Prime Industrial Unit with Highway Frontage in Secure Business Park

Position your business for success with this well-maintained industrial unit, offering a blend of functional warehouse space, professional offices, and excellent visibility from the highway. The high-volume warehouse features generous height, abundant natural light, and a large roller shutter door—ideal for streamlined logistics and efficient operations.

Located in a secure park with 24-hour access control, the property provides ample parking and a professional setting for staff and clients alike. With direct access to major transport routes and a dependable 3-phase power supply, this unit is perfectly suited for