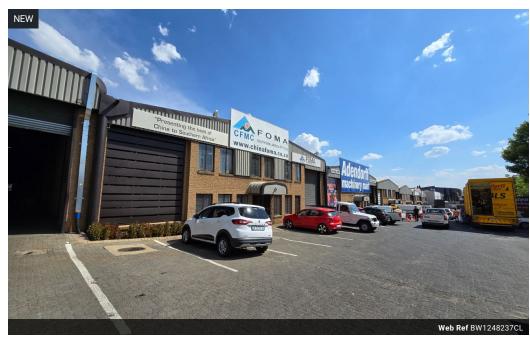

# Prime Industrial Unit with Highway Frontage in Secure Business Park

Position your business for success with this well-maintained industrial unit, offering a blend of functional warehouse space, professional offices, and excellent visibility from the highway. The high-volume warehouse features generous height, abundant natural light, and a large roller shutter door—ideal for streamlined logistics and efficient operations.

Located in a secure park with 24-hour access control, the property provides ample parking and a professional setting for staff and clients alike. With direct access to major transport routes and a dependable 3-phase power supply, this unit is perfectly suited for