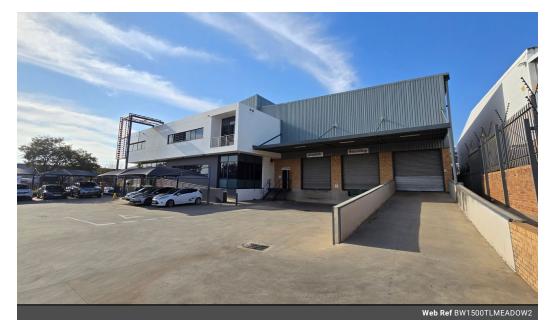

## AAA-grade industrial warehouse to let

4 Tn/m<sup>2</sup>

Yes

Yes

100

This premium 1,500sqm A-grade facility is available to let, offering an ideal solution for businesses seeking efficient and welldesigned industrial space. The 1,100sqm warehouse features 8m eaves height, excellent natural light, and three roller shutter doors, including two dock-height doors (one with a dock leveler) and one on-grade door. These features ensure smooth loading and unloading operations.

The property includes a double-story office component at the front, equipped with boardrooms, a kitchenette, a canteen, and ablution facilities. Located near the R24 and N12 highways, it offers exceptional truck access, including superlink capability,

#### Interior

Floor Loading Cap. Air Conditioning Power 3 Phase Power Amps **Exterior** Security Covered Parking Bays Open Parking Bays **Sizes** Floor Size Land Size Building Height

1,500m<sup>2</sup> 2,500m<sup>2</sup> 9m