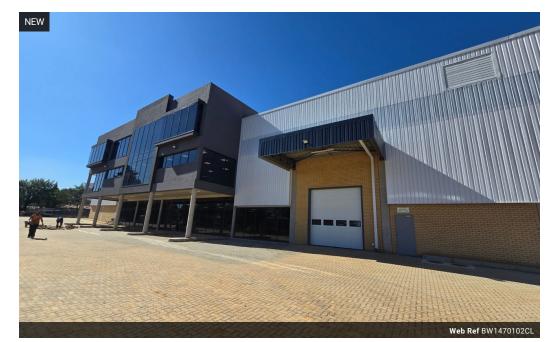

# Premium Retail Spaces with Maximum R24 Exposure - Ideal for Your Business

Position your brand for success with these high-end retail units along the busy R24 highway in Germiston. Offering three premium-grade buildings with sleek finishes, modern amenities, and versatile layouts, this development is perfect for a wide range of businesses seeking professional, customer-friendly space in a secure, high-traffic environment.

## **Features**

Zoning Industrial

| Interior           |                     | Exterior          |     | Sizes           |                     |
|--------------------|---------------------|-------------------|-----|-----------------|---------------------|
| Floor Loading Cap. | 3 Tn/m <sup>2</sup> | Security          | Yes | Floor Size      | 1,470m²             |
| Air Conditioning   | Yes                 | Open Parking Bays | 15  | Land Size       | 1,500m <sup>2</sup> |
| Power 3 Phase      | Yes                 |                   |     | Building Height | 10m                 |
| Power Amps         | 63                  |                   |     |                 |                     |