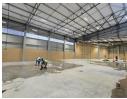

# Premium Retail Spaces with Maximum R24 Exposure - Ideal for Your Business

Position your brand for success with these high-end retail units along the busy R24 highway in Germiston. Offering three premium-grade buildings with sleek finishes, modern amenities, and versatile layouts, this development is perfect for a wide range of businesses seeking professional, customer-friendly space in a secure, high-traffic environment.

Located near the Meadowdale commercial and industrial hub, these units enjoy unbeatable visibility and access—just minutes from OR Tambo International Airport and major transport routes. Surrounded by popular retailers like Makro and Builders, this is a golden opportunity to grow your business in one of the East Rand's most sought-after retail locations. Enquire today to secure your