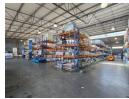

## Prime 7,287m<sup>2</sup> Logistics Facility in Meadowdale – High-Capacity, High-Access

Unlock seamless operations with this free-standing 7,287m² warehouse, perfectly positioned in Meadowdale's established industrial hub. Set on a 15,531m² stand, the property features dual access points for smooth truck movement, 6,403m² of efficient warehousing space, and 784m² of well-appointed office space designed to support high-volume logistics and distribution needs.

With 3-phase power, backup generator, secure shaded parking, and on-site staff amenities including a canteen and ablutions, this facility is ready for action. A 24-hour guardhouse ensures security, while immediate access to the R24, N12, and N3 highways offers unbeatable connectivity. Ideal for businesses needing secure, scalable, and strategically located industrial space—enquire