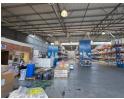

## Prime 7,287m<sup>2</sup> Logistics Facility in Meadowdale – High-Capacity, High-Access

Unlock seamless operations with this free-standing 7,287m² warehouse, perfectly positioned in Meadowdale's established industrial hub. Set on a 15,531m² stand, the property features dual access points for smooth truck movement, 6,403m² of efficient warehousing space, and 784m² of well-appointed office space designed to support high-volume logistics and distribution needs.

With 3-phase power, backup generator, secure shaded parking, and on-site staff amenities including a canteen and ablutions, this facility is ready for action. A 24-hour guardhouse ensures security, while immediate access to the R24, N12, and N3 highways offers unbeatable connectivity. Ideal for businesses needing secure, scalable, and strategically located industrial space—enquire