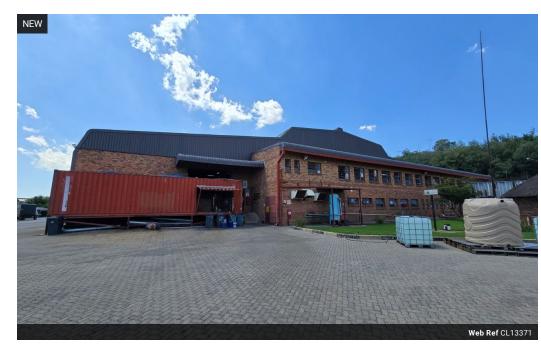

## Prime 7,287m<sup>2</sup> Logistics Facility in Meadowdale – High-Capacity, High-Access

Unlock seamless operations with this free-standing 7,287m² warehouse, perfectly positioned in Meadowdale's established industrial hub. Set on a 15,531m² stand, the property features dual access points for smooth truck movement, 6,403m² of efficient warehousing space, and 784m² of well-appointed office space designed to support high-volume logistics and distribution needs.

With 3-phase power, backup generator, secure shaded parking, and on-site staff amenities including a canteen and ablutions, this facility is ready for action. A 24-hour guardhouse ensures security, while immediate access to the R24, N12, and N3 highways offers unbeatable connectivity. Ideal for businesses needing secure, scalable, and strategically located industrial space—enquire