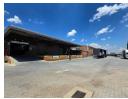

## Prime 7,287m<sup>2</sup> Logistics Facility in Meadowdale – High-Capacity, High-Access

Unlock seamless operations with this free-standing 7,287m² warehouse, perfectly positioned in Meadowdale's established industrial hub. Set on a 15,531m² stand, the property features dual access points for smooth truck movement, 6,403m² of efficient warehousing space, and 784m² of well-appointed office space designed to support high-volume logistics and distribution needs.

With 3-phase power, backup generator, secure shaded parking, and on-site staff amenities including a canteen and ablutions, this facility is ready for action. A 24-hour guardhouse ensures security, while immediate access to the R24, N12, and N3 highways offers unbeatable connectivity. Ideal for businesses needing secure, scalable, and strategically located industrial space—enquire