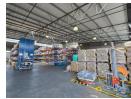

## Prime 7,287m<sup>2</sup> Logistics Facility in Meadowdale – High-Capacity, High-Access

Unlock seamless operations with this free-standing 7,287m² warehouse, perfectly positioned in Meadowdale's established industrial hub. Set on a 15,531m² stand, the property features dual access points for smooth truck movement, 6,403m² of efficient warehousing space, and 784m² of well-appointed office space designed to support high-volume logistics and distribution needs.

With 3-phase power, backup generator, secure shaded parking, and on-site staff amenities including a canteen and ablutions, this facility is ready for action. A 24-hour guardhouse ensures security, while immediate access to the R24, N12, and N3 highways offers unbeatable connectivity. Ideal for businesses needing secure, scalable, and strategically located industrial space—enquire