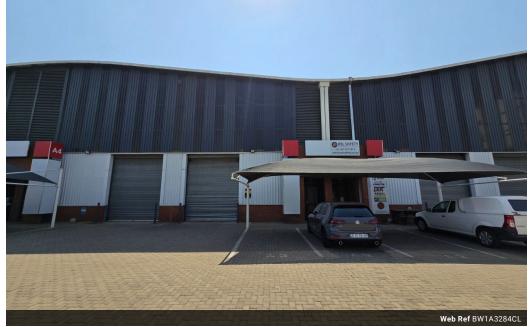

### Functional 284m<sup>2</sup> Warehouse with Office in Secure Meadowdale Park

This neat and practical 284m<sup>2</sup> warehouse is situated in a secure industrial park in Meadowdale, offering 220m<sup>2</sup> of wellproportioned warehouse space with great height, a large roller shutter door, and seamless access for storage, distribution, or light manufacturing operations. Its prime location ensures excellent connectivity and efficient logistics.

Complementing the warehouse is a 65m<sup>2</sup> upstairs office component, ideal for administrative functions and client meetings. Designed for both oversight and professionalism, this space combines practicality with a polished finish. Secure your place in this