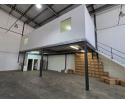

### Functional 284m<sup>2</sup> Warehouse with Office in Secure Meadowdale Park

This neat and practical 284m<sup>2</sup> warehouse is situated in a secure industrial park in Meadowdale, offering 220m<sup>2</sup> of wellproportioned warehouse space with great height, a large roller shutter door, and seamless access for storage, distribution, or light manufacturing operations. Its prime location ensures excellent connectivity and efficient logistics.

Complementing the warehouse is a 65m<sup>2</sup> upstairs office component, ideal for administrative functions and client meetings. Designed for both oversight and professionalism, this space combines practicality with a polished finish. Secure your place in this