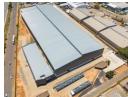

## Prime industrial warehouse to let in Meadowdale

\*\*P-Grade Modern Distribution Facility - Available To Let\*\*

This newly developed office, showroom, and warehouse facility in Germiston offers a premium solution for businesses seeking a high-profile location. Situated at the corner of Brickfield Road and Herman Street, the property boasts exceptional frontage along the R24 Highway, ensuring unparalleled visibility for companies looking to make a lasting impression.

Key features include high eaves, a fire sprinkler system, backup water supply, and solar and generator readiness. The modern office/showroom facilities are fully equipped with staff amenities, including ablutions, changerooms, and a canteen. Additional highlights include FM2-specification warehouse flooring, a concrete hardstand yard, ClearVu perimeter fencing, access-controlled

## **Features**

**Zoning** Industrial

| Interior           |                     | Exterior             |     | Sizes           |                      |
|--------------------|---------------------|----------------------|-----|-----------------|----------------------|
| Floor Loading Cap. | 5 Tn/m <sup>2</sup> | Security             | Yes | Floor Size      | 17,377m <sup>2</sup> |
| Air Conditioning   | Yes                 | Covered Parking Bays | 50  | Land Size       | 45,000m <sup>2</sup> |
| Power 3 Phase      | Yes                 | Open Parking Bays    | 50  | Building Height | 13m                  |
| Power Amps         | 1600                |                      |     |                 |                      |