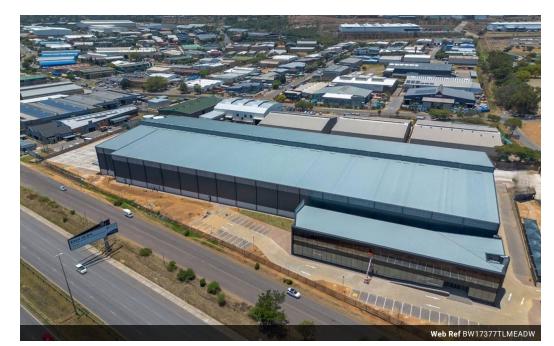

## Prime industrial warehouse to let in Meadowdale

\*\*P-Grade Modern Distribution Facility - Available To Let\*\*

This newly developed office, showroom, and warehouse facility in Germiston offers a premium solution for businesses seeking a high-profile location. Situated at the corner of Brickfield Road and Herman Street, the property boasts exceptional frontage along the R24 Highway, ensuring unparalleled visibility for companies looking to make a lasting impression.

Key features include high eaves, a fire sprinkler system, backup water supply, and solar and generator readiness. The modern office/showroom facilities are fully equipped with staff amenities, including ablutions, changerooms, and a canteen. Additional highlights include FM2-specification warehouse flooring, a concrete hardstand yard, ClearVu perimeter fencing, access-controlled

## **Features**

**Zoning** Industrial

| Interior           |                     | Exterior             |     | Sizes           |                      |
|--------------------|---------------------|----------------------|-----|-----------------|----------------------|
| Floor Loading Cap. | 5 Tn/m <sup>2</sup> | Security             | Yes | Floor Size      | 17,377m <sup>2</sup> |
| Air Conditioning   | Yes                 | Covered Parking Bays | 50  | Land Size       | 45,000m <sup>2</sup> |
| Power 3 Phase      | Yes                 | Open Parking Bays    | 50  | Building Height | 13m                  |
| Power Amps         | 1600                |                      |     |                 |                      |