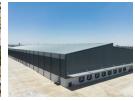

## Prime industrial warehouse to let in Meadowdale

\*\*P-Grade Modern Distribution Facility - Available To Let\*\*

This newly developed office, showroom, and warehouse facility in Germiston offers a premium solution for businesses seeking a high-profile location. Situated at the corner of Brickfield Road and Herman Street, the property boasts exceptional frontage along the R24 Highway, ensuring unparalleled visibility for companies looking to make a lasting impression.

Key features include high eaves, a fire sprinkler system, backup water supply, and solar and generator readiness. The modern office/showroom facilities are fully equipped with staff amenities, including ablutions, changerooms, and a canteen. Additional highlights include FM2-specification warehouse flooring, a concrete hardstand yard, ClearVu perimeter fencing, access-controlled

## **Features**

**Zoning** Industrial

| Interior           |                     | Exterior             |     | Sizes           |                      |
|--------------------|---------------------|----------------------|-----|-----------------|----------------------|
| Floor Loading Cap. | 5 Tn/m <sup>2</sup> | Security             | Yes | Floor Size      | 17,377m <sup>2</sup> |
| Air Conditioning   | Yes                 | Covered Parking Bays | 50  | Land Size       | 45,000m <sup>2</sup> |
| Power 3 Phase      | Yes                 | Open Parking Bays    | 50  | Building Height | 13m                  |
| Power Amps         | 1600                |                      |     |                 |                      |