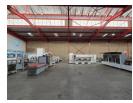

# Prime industrial warehouse with highway frontage to let in Meadowdale

This well-maintained industrial unit offers a versatile space featuring a spacious warehouse, a functional office component, and excellent highway frontage, making it ideal for a variety of business operations. The warehouse is designed with impressive height, a large roller shutter door for seamless access, and ample natural light, creating an efficient and productive work environment.

Situated within a secure business park with 24-hour security, the property includes ample parking for staff and visitors. Its strategic location near major transport routes ensures exceptional connectivity and visibility, making it a prime opportunity for businesses aiming to thrive in a high-traffic area. The facility is also equipped with a reliable 3-phase power supply, catering to diverse