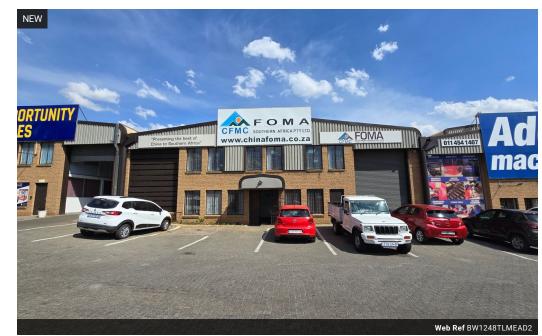

# Prime industrial warehouse with highway frontage to let in Meadowdale

This well-maintained industrial unit offers a versatile space featuring a spacious warehouse, a functional office component, and excellent highway frontage, making it ideal for a variety of business operations. The warehouse is designed with impressive height, a large roller shutter door for seamless access, and ample natural light, creating an efficient and productive work environment.

Situated within a secure business park with 24-hour security, the property includes ample parking for staff and visitors. Its strategic location near major transport routes ensures exceptional connectivity and visibility, making it a prime opportunity for businesses aiming to thrive in a high-traffic area. The facility is also equipped with a reliable 3-phase power supply, catering to diverse

## **Features**

**Building Name** 7 **Zoning** Industrial

Exterior Sizes Interior Floor Loading Cap. 3 Tn/m<sup>2</sup> Floor Size 1,248m<sup>2</sup> Security Yes Air Conditioning Land Size 1,200m<sup>2</sup> Yes Open Parking Bays Power 3 Phase Yes **Building Height** 8m