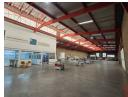

# Prime industrial warehouse with highway frontage to let in Meadowdale

This well-maintained industrial unit offers a versatile space featuring a spacious warehouse, a functional office component, and excellent highway frontage, making it ideal for a variety of business operations. The warehouse is designed with impressive height, a large roller shutter door for seamless access, and ample natural light, creating an efficient and productive work environment.

## **Features**

**Building Name** 7 **Zoning** Industrial

Exterior Sizes Interior Floor Loading Cap. 3 Tn/m<sup>2</sup> Floor Size 1,248m<sup>2</sup> Security Yes Air Conditioning Land Size 1,200m<sup>2</sup> Yes Open Parking Bays Power 3 Phase Yes **Building Height** 8m