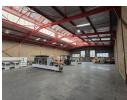

# Prime industrial warehouse with highway frontage to let in Meadowdale

This well-maintained industrial unit offers a versatile space featuring a spacious warehouse, a functional office component, and excellent highway frontage, making it ideal for a variety of business operations. The warehouse is designed with impressive height, a large roller shutter door for seamless access, and ample natural light, creating an efficient and productive work environment.

## **Features**

**Building Name** 7 **Zoning** Industrial

Exterior Sizes Interior Floor Loading Cap. 3 Tn/m<sup>2</sup> Floor Size 1,248m<sup>2</sup> Security Yes Air Conditioning Land Size 1,200m<sup>2</sup> Yes Open Parking Bays Power 3 Phase Yes **Building Height** 8m