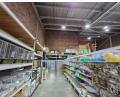

## High-Exposure Warehouse with Prime Main Road Frontage in Meadowdale - 363m<sup>2</sup>

Take advantage of unbeatable visibility with this 363m<sup>2</sup> warehouse situated along a busy main road in the sought-after Meadowdale node. Perfectly positioned with quick access to the R24 and N12 highways, this versatile space is ideal for warehousing, retail, or showroom use, offering excellent exposure to boost your brand presence.

The property features convenient on-site parking for both staff and customers, ensuring easy access in this bustling commercial corridor. Available for occupation from 1 March 2025, this is a rare opportunity to secure a prominent location in one of