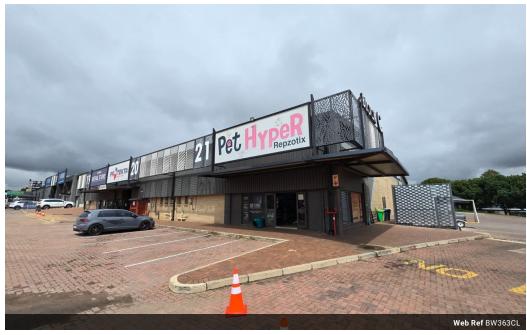

## High-Exposure Warehouse with Prime Main Road Frontage in Meadowdale - 363m<sup>2</sup>

Take advantage of unbeatable visibility with this 363m<sup>2</sup> warehouse situated along a busy main road in the sought-after Meadowdale node. Perfectly positioned with quick access to the R24 and N12 highways, this versatile space is ideal for warehousing, retail, or showroom use, offering excellent exposure to boost your brand presence.

The property features convenient on-site parking for both staff and customers, ensuring easy access in this bustling commercial corridor. Available for occupation from 1 March 2025, this is a rare opportunity to secure a prominent location in one of