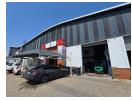

# Secure 284m² Industrial Unit To Let in Meadowdale - Prime Access, Power & Functionality

Position your business in this 284m² industrial unit located in a secure, access-controlled estate in Meadowdale, Germiston. The warehouse offers excellent height, natural lighting, and an on-grade roller shutter door for smooth operations, supported by reliable three-phase power to accommodate various industrial needs.

An 80m² office component adds a polished, professional touch, ideal for day-to-day admin and client meetings. With two undercover parking bays, ample visitor parking, and 24-hour security, this unit combines practicality with peace of mind. Ideally