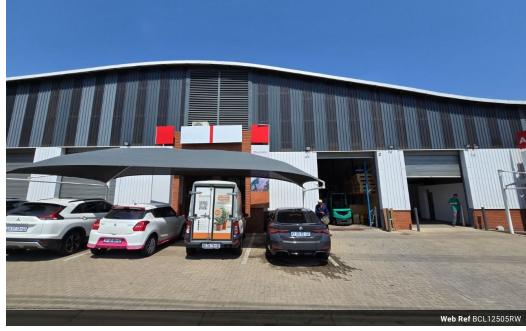

# Secure 284m² Industrial Unit To Let in Meadowdale - Prime Access, Power & Functionality

Position your business in this 284m² industrial unit located in a secure, access-controlled estate in Meadowdale, Germiston. The warehouse offers excellent height, natural lighting, and an on-grade roller shutter door for smooth operations, supported by reliable three-phase power to accommodate various industrial needs.

An 80m² office component adds a polished, professional touch, ideal for day-to-day admin and client meetings. With two undercover parking bays, ample visitor parking, and 24-hour security, this unit combines practicality with peace of mind. Ideally