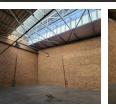

## Prime industrial mini warehouse to let in Meadowdale

This prime industrial mini warehouse situated within a secure complex measures 350m2 and is available to let. The warehouse offers good natural light as well as good height to the eaves for storage capability. There is 1 on grade roller shutter door allowing for easy access to the warehouse floor. The unit is equipped with 3 phase power and can be used for light manufacturing and other business uses.

## Interior

Floor Loading Cap. Power 3 Phase Power Amps **Exterior** Security Open Parking Bays **Sizes** Floor Size Land Size Building Height

350m² 350m² 7m

Extras

Warehouse Office Security Complex Factory