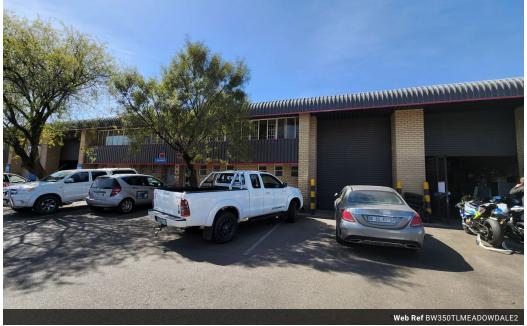

## Prime industrial mini warehouse to let in Meadowdale

This prime industrial mini warehouse situated within a secure complex measures 350m2 and is available to let. The warehouse offers good natural light as well as good height to the eaves for storage capability. There is 1 on grade roller shutter door allowing for easy access to the warehouse floor. The unit is equipped with 3 phase power and can be used for light manufacturing and other business uses.

The unit is completed with a small office component measuring approximately 50m2, the office is completed with a toilet and kitchen separate to the warehouse. There is a male and female ablution block for the warehouse as well as a small kitchen. This property is situated just off of the R24 highway and offers good access to major logistical routes. To arrange a viewing please