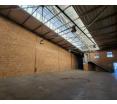

## Prime industrial mini warehouse to let in Meadowdale

This prime industrial mini warehouse situated within a secure complex measures 350m2 and is available to let. The warehouse offers good natural light as well as good height to the eaves for storage capability. There is 1 on grade roller shutter door allowing for easy access to the warehouse floor. The unit is equipped with 3 phase power and can be used for light manufacturing and other business uses.

## Interior

Floor Loading Cap. Power 3 Phase Power Amps **Exterior** Security Open Parking Bays **Sizes** Floor Size Land Size Building Height

350m² 350m² 7m

Extras

Warehouse Office Security Complex Factory