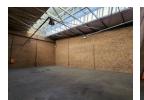

## Prime industrial mini warehouse to let in Meadowdale

This prime industrial mini warehouse situated within a secure complex measures 350m2 and is available to let. The warehouse offers good natural light as well as good height to the eaves for storage capability. There is 1 on grade roller shutter door allowing for easy access to the warehouse floor. The unit is equipped with 3 phase power and can be used for light manufacturing and other business uses.

## Interior

Floor Loading Cap. Power 3 Phase Power Amps **Exterior** Security Open Parking Bays **Sizes** Floor Size Land Size Building Height

350m² 350m² 7m

Extras

Warehouse Office Security Complex Factory