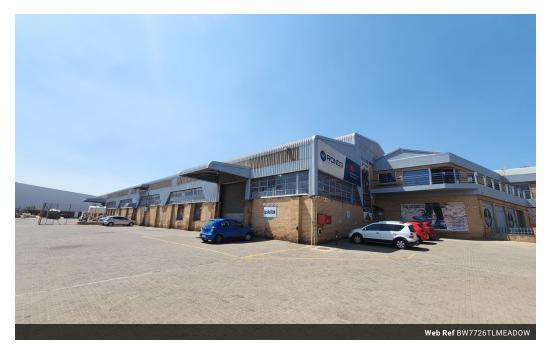

## Prime free standing industrial property to let in Meadowdale

\*\*Standalone Warehouse Facility To Let in Meadowdale - Available Immediately!\*\*

This impressive property offers a total Gross Lettable Area (GLA) of 7,726m² across two interconnected warehouses, set on a generous 12,884m<sup>2</sup> stand. Designed to meet the needs of logistics, manufacturing, and distribution businesses, the facility boasts extensive infrastructure and premium amenities, including a backup water supply and an external fuel tank. Strategically located in Meadowdale's bustling industrial hub, it ensures seamless access to major transportation routes, optimizing logistics and operational efficiency.

Key features include two interlinked warehouses, a two-wing office space, a training room, a showroom, and storerooms.