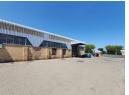

## Prime free standing industrial property to let in Meadowdale

\*\*Standalone Warehouse Facility To Let in Meadowdale - Available Immediately!\*\*

This impressive property offers a total Gross Lettable Area (GLA) of 7,726m² across two interconnected warehouses, set on a generous 12,884m<sup>2</sup> stand. Designed to meet the needs of logistics, manufacturing, and distribution businesses, the facility boasts extensive infrastructure and premium amenities, including a backup water supply and an external fuel tank. Strategically located in Meadowdale's bustling industrial hub, it ensures seamless access to major transportation routes, optimizing logistics and operational efficiency.

Key features include two interlinked warehouses, a two-wing office space, a training room, a showroom, and storerooms.