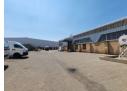

## Prime free standing industrial property to let in Meadowdale

\*\*Standalone Warehouse Facility To Let in Meadowdale - Available Immediately!\*\*

This impressive property offers a total Gross Lettable Area (GLA) of 7,726m² across two interconnected warehouses, set on a generous 12,884m<sup>2</sup> stand. Designed to meet the needs of logistics, manufacturing, and distribution businesses, the facility boasts extensive infrastructure and premium amenities, including a backup water supply and an external fuel tank. Strategically located in Meadowdale's bustling industrial hub, it ensures seamless access to major transportation routes, optimizing logistics and operational efficiency.

Key features include two interlinked warehouses, a two-wing office space, a training room, a showroom, and storerooms.