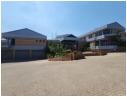

## Prime free standing industrial property to let in Meadowdale

\*\*Standalone Warehouse Facility To Let in Meadowdale - Available Immediately!\*\*

This impressive property offers a total Gross Lettable Area (GLA) of 7,726m² across two interconnected warehouses, set on a generous 12,884m<sup>2</sup> stand. Designed to meet the needs of logistics, manufacturing, and distribution businesses, the facility boasts extensive infrastructure and premium amenities, including a backup water supply and an external fuel tank. Strategically located in Meadowdale's bustling industrial hub, it ensures seamless access to major transportation routes, optimizing logistics and operational efficiency.

Key features include two interlinked warehouses, a two-wing office space, a training room, a showroom, and storerooms.