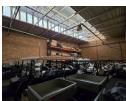

## Prime industrial mini unit to let in secure park

This unit measuring 350m2 is situated in a secure industrial park and is available to let from 1 May 2025. The unit offers open planned warehouse floor, good height to the eaves and an abundance of natural light throughout the facility. There is 3 phase power supply of 80 amps which helps cater for a number of different business types. There is an on grade roller shutter door allowing for good access to the warehouse floor for trucks up to 8t.