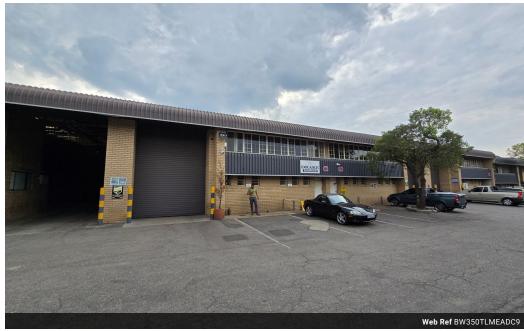

## Prime industrial mini unit to let in secure park

This unit measuring 350m2 is situated in a secure industrial park and is available to let from 1 May 2025. The unit offers open planned warehouse floor, good height to the eaves and an abundance of natural light throughout the facility. There is 3 phase power supply of 80 amps which helps cater for a number of different business types. There is an on grade roller shutter door allowing for good access to the warehouse floor for trucks up to 8t.

The park is well secured with 24 hour security and access control. There is a neat office component of approximately 60m2 and the office is completed with a toilet and kitchen, there is a male and female bathroom for the warehouse staff downstairs and a