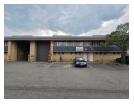

## Prime industrial mini unit to let in secure park

This unit measuring 350m2 is situated in a secure industrial park and is available to let from 1 May 2025. The unit offers open planned warehouse floor, good height to the eaves and an abundance of natural light throughout the facility. There is 3 phase power supply of 80 amps which helps cater for a number of different business types. There is an on grade roller shutter door allowing for good access to the warehouse floor for trucks up to 8t.

The park is well secured with 24 hour security and access control. There is a neat office component of approximately 60m2 and the office is completed with a toilet and kitchen, there is a male and female bathroom for the warehouse staff downstairs and a