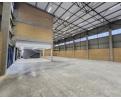

## Prime retail/industrial space to let in Meadowdale with highway exposure

These premium-grade retail buildings provide customizable spaces designed to meet diverse business needs, featuring high-end finishes and modern amenities for a professional and inviting environment. With three units available, each offering similar layouts, this development ensures flexibility and functionality for a range of business types.

#### Interior

Floor Loading Cap. Air Conditioning Power 3 Phase Power Amps **Exterior** Security Open Parking Bays

Yes Bays 15 Sizes Floor Size Land Size Building Height

1,470m² 1,500m² 10m

Extras

Retail Warehouse Secure Parking Air Conditioner exposure