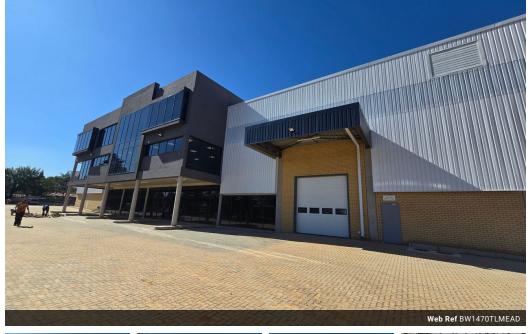

## Prime retail/industrial space to let in Meadowdale with highway exposure

These premium-grade retail buildings provide customizable spaces designed to meet diverse business needs, featuring high-end finishes and modern amenities for a professional and inviting environment. With three units available, each offering similar layouts, this development ensures flexibility and functionality for a range of business types.

Ideally located along the busy R24 highway in Germiston, the property enjoys exceptional visibility to thousands of daily commuters. Positioned near Meadowdale's bustling industrial and commercial district, it provides seamless access to major highways and OR Tambo International Airport. Surrounded by top retailers like Makro and Builders, this prime location guarantees