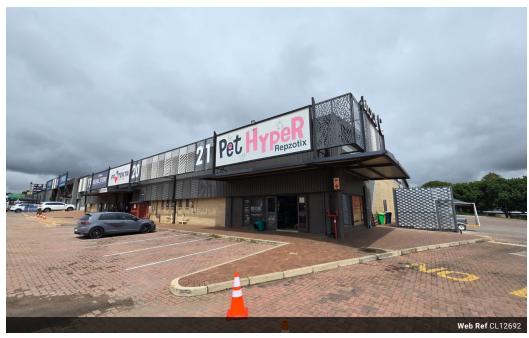

# 363m<sup>2</sup> Warehouse with Prime Main Road Exposure in Meadowdale

Positioned in the thriving Meadowdale, Germiston, this 363m<sup>2</sup> warehouse offers outstanding main road visibility—ideal for businesses looking to enhance their presence. Strategically located with direct access to the R24 and N12 highways, the property ensures seamless logistics and accessibility for clients and suppliers. With a flexible layout, it suits both warehousing and retail operations, catering to diverse business needs.

The property includes onsite parking for staff and visitors, ensuring convenience in a high-traffic commercial hub. Available for occupation from 1 March 2025, this is a prime opportunity to secure a well-connected and prominent space for your business.