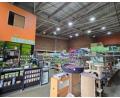

# 363m<sup>2</sup> Warehouse with Prime Main Road Exposure in Meadowdale

Positioned in the thriving Meadowdale, Germiston, this 363m<sup>2</sup> warehouse offers outstanding main road visibility—ideal for businesses looking to enhance their presence. Strategically located with direct access to the R24 and N12 highways, the property ensures seamless logistics and accessibility for clients and suppliers. With a flexible layout, it suits both warehousing and retail operations, catering to diverse business needs.

The property includes onsite parking for staff and visitors, ensuring convenience in a high-traffic commercial hub. Available for occupation from 1 March 2025, this is a prime opportunity to secure a well-connected and prominent space for your business.