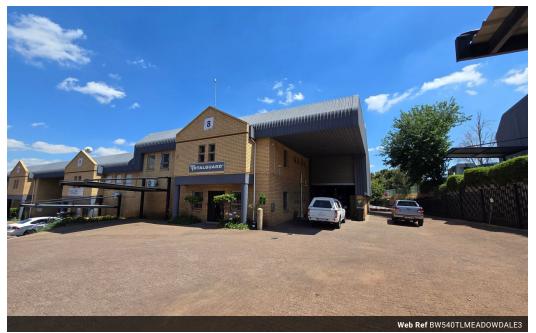

## R48,000 pm

Gross Monthly Rental R48,000 Excl. VAT Monthly Rates R200 Excl. VAT

Monthly Levy R200 Excl. VAT

Neat a-grade 540m2 industrial unit to let in Meadowdale

Meadowhill Industrial Park, located in the heart of Meadowdale, offers a secure and well-maintained industrial environment. Unit 8, a 540m<sup>2</sup> space, is designed for seamless operations, featuring a large roller shutter door to facilitate smooth goods movement. This unit provides a practical balance of warehouse functionality and office space, meeting a variety of industrial needs.

The warehouse offers impressive height to the eaves, ideal for efficient stacking, complemented by ample natural light for an energy-efficient workspace. The park ensures 24-hour access-controlled security, providing peace of mind. Strategically positioned near the R24 and N12 highways, Meadowhill Industrial Park offers excellent accessibility and connectivity, making it an ideal