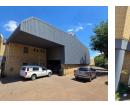

## R48,000 pm

Gross Monthly Rental R48,000 Excl. VAT Monthly Rates R200 Excl. VAT

Monthly Levy R200 Excl. VAT

Neat a-grade 540m2 industrial unit to let in Meadowdale

Meadowhill Industrial Park, located in the heart of Meadowdale, offers a secure and well-maintained industrial environment. Unit 8, a 540m<sup>2</sup> space, is designed for seamless operations, featuring a large roller shutter door to facilitate smooth goods movement. This unit provides a practical balance of warehouse functionality and office space, meeting a variety of industrial needs.

The warehouse offers impressive height to the eaves, ideal for efficient stacking, complemented by ample natural light for an energy-efficient workspace. The park ensures 24-hour access-controlled security, providing peace of mind. Strategically positioned near the R24 and N12 highways, Meadowhill Industrial Park offers excellent accessibility and connectivity, making it an ideal