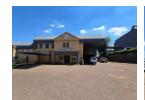

## R48,000 pm

Gross Monthly Rental R48,000 Excl. VAT Monthly Rates R200 Excl. VAT

Monthly Levy R200 Excl. VAT

Neat a-grade 540m2 industrial unit to let in Meadowdale

Meadowhill Industrial Park, located in the heart of Meadowdale, offers a secure and well-maintained industrial environment. Unit 8, a 540m<sup>2</sup> space, is designed for seamless operations, featuring a large roller shutter door to facilitate smooth goods movement. This unit provides a practical balance of warehouse functionality and office space, meeting a variety of industrial needs.

The warehouse offers impressive height to the eaves, ideal for efficient stacking, complemented by ample natural light for an energy-efficient workspace. The park ensures 24-hour access-controlled security, providing peace of mind. Strategically positioned near the R24 and N12 highways, Meadowhill Industrial Park offers excellent accessibility and connectivity, making it an ideal