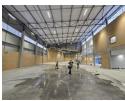

# R238,145 pm

Gross Monthly Rental R238,145 Excl. VAT Monthly Rates R1 Excl. VAT

Monthly Levy R1 Excl. VAT

Premium Retail Space on R24 with Exceptional Visibility

Position your business for success in this prime 1,598m<sup>2</sup> high-end retail unit, offering flexible, modern spaces ideal for showcasing products or services. With sleek finishes, customizable layouts, and essential amenities included—such as building insurance, rates and taxes, and 24/7 gated security—this space delivers a polished, secure environment for growing brands.

Situated along the bustling R24 highway in Germiston, the unit boasts unbeatable exposure to thousands of daily commuters. Its proximity to Meadowdale's commercial zone, major highways, and OR Tambo International Airport ensures excellent accessibility. Surrounded by retail giants like Makro and Builders, this location guarantees strong foot traffic and high visibility. Three units of