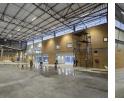

# R238,145 pm

Gross Monthly Rental R238,145 Excl. VAT Monthly Rates R1 Excl. VAT

Monthly Levy R1 Excl. VAT

Premium Retail Space on R24 with Exceptional Visibility

Position your business for success in this prime 1,598m<sup>2</sup> high-end retail unit, offering flexible, modern spaces ideal for showcasing products or services. With sleek finishes, customizable layouts, and essential amenities included—such as building insurance, rates and taxes, and 24/7 gated security—this space delivers a polished, secure environment for growing brands.

### Extras

Retail showroom exposure roller shutter doors Secure Parking natural light

2 Tn/m<sup>2</sup>

Yes

Yes

63

https://www.newpointproperty.co.za