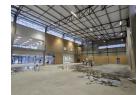

# R238,145 pm

Gross Monthly Rental R238,145 Excl. VAT Monthly Rates R1 Excl. VAT

Monthly Levy R1 Excl. VAT

Premium Retail Space on R24 with Exceptional Visibility

Position your business for success in this prime 1,598m<sup>2</sup> high-end retail unit, offering flexible, modern spaces ideal for showcasing products or services. With sleek finishes, customizable layouts, and essential amenities included—such as building insurance, rates and taxes, and 24/7 gated security—this space delivers a polished, secure environment for growing brands.

### Extras

Retail showroom exposure roller shutter doors Secure Parking natural light

2 Tn/m<sup>2</sup>

Yes

Yes

63

https://www.newpointproperty.co.za