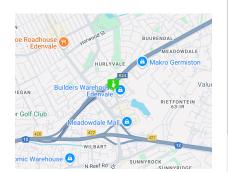

Situated along the bustling R24 highway in Germiston, the unit boasts unbeatable exposure to thousands of daily commuters. Its proximity to Meadowdale's commercial zone, major highways, and OR Tambo International Airport ensures excellent accessibility. Surrounded by retail giants like Makro and Builders, this location guarantees strong foot traffic and high visibility. Three units of