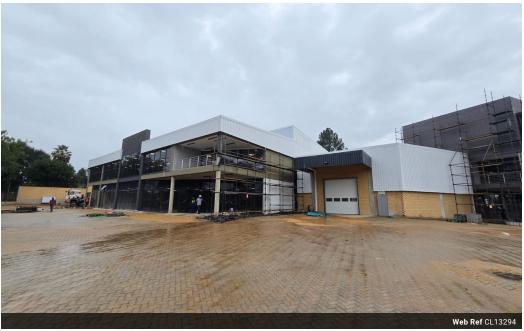

# R238,145 pm

Gross Monthly Rental R238,145 Excl. VAT Monthly Rates R1 Excl. VAT

Monthly Levy R1 Excl. VAT

Premium Retail Space on R24 with Exceptional Visibility

Position your business for success in this prime 1,598m<sup>2</sup> high-end retail unit, offering flexible, modern spaces ideal for showcasing products or services. With sleek finishes, customizable layouts, and essential amenities included—such as building insurance, rates and taxes, and 24/7 gated security—this space delivers a polished, secure environment for growing brands.

Situated along the bustling R24 highway in Germiston, the unit boasts unbeatable exposure to thousands of daily commuters. Its proximity to Meadowdale's commercial zone, major highways, and OR Tambo International Airport ensures excellent accessibility. Surrounded by retail giants like Makro and Builders, this location guarantees strong foot traffic and high visibility. Three units of