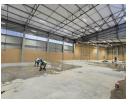

# R238,145 pm

Gross Monthly Rental R238,145 Excl. VAT Monthly Rates R1 Excl. VAT

Monthly Levy R1 Excl. VAT

Premium Retail Space on R24 with Exceptional Visibility

Position your business for success in this prime 1,598m<sup>2</sup> high-end retail unit, offering flexible, modern spaces ideal for showcasing products or services. With sleek finishes, customizable layouts, and essential amenities included—such as building insurance, rates and taxes, and 24/7 gated security—this space delivers a polished, secure environment for growing brands.

Situated along the bustling R24 highway in Germiston, the unit boasts unbeatable exposure to thousands of daily commuters. Its proximity to Meadowdale's commercial zone, major highways, and OR Tambo International Airport ensures excellent accessibility. Surrounded by retail giants like Makro and Builders, this location guarantees strong foot traffic and high visibility. Three units of