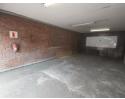

## 108m2 Warehouse/Workshop To Let in Knights, Germiston.

Perfectly tailored for start-up ventures or businesses in need of a compact industrial space, this unit combines convenience with practical functionality. A large roller shutter door allows for seamless loading and offloading, helping to streamline daily operations and improve efficiency. The unit is also equipped with a dependable three-phase power supply, supporting a range of energyintensive equipment and processes with ease. Whether you're launching a new enterprise or scaling down your operations, this space offers a smart, cost-effective solution.

#### **Features**

Zoning Industrial

Interior

Power 3 Phase Power Amps

63

Open Parking Bays

Sizes

Floor Size 108m<sup>2</sup> Land Size 150m<sup>2</sup> **Building Height**