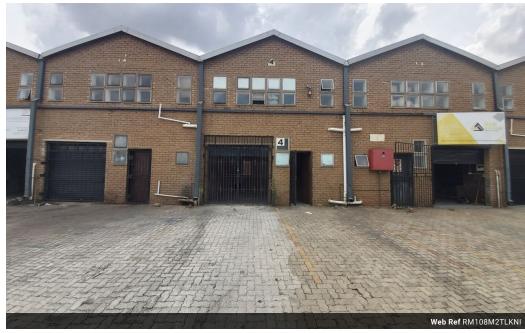

## 108m2 Warehouse/Workshop To Let in Knights, Germiston.

Perfectly tailored for start-up ventures or businesses in need of a compact industrial space, this unit combines convenience with practical functionality. A large roller shutter door allows for seamless loading and offloading, helping to streamline daily operations and improve efficiency. The unit is also equipped with a dependable three-phase power supply, supporting a range of energyintensive equipment and processes with ease. Whether you're launching a new enterprise or scaling down your operations, this space offers a smart, cost-effective solution.

Located in the well-positioned area of Knights, this unit presents an excellent opportunity to secure a versatile industrial space that

#### **Features**

Zoning Industrial

Interior

Power 3 Phase Power Amps

63

Open Parking Bays

Sizes

Floor Size 108m<sup>2</sup> Land Size 150m<sup>2</sup> **Building Height**