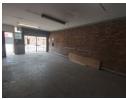

## 108m2 Warehouse/Workshop To Let in Knights, Germiston.

Perfectly tailored for start-up ventures or businesses in need of a compact industrial space, this unit combines convenience with practical functionality. A large roller shutter door allows for seamless loading and offloading, helping to streamline daily operations and improve efficiency. The unit is also equipped with a dependable three-phase power supply, supporting a range of energyintensive equipment and processes with ease. Whether you're launching a new enterprise or scaling down your operations, this space offers a smart, cost-effective solution.

Located in the well-positioned area of Knights, this unit presents an excellent opportunity to secure a versatile industrial space that

#### **Features**

Zoning Industrial

Interior

Power 3 Phase Power Amps

63

Open Parking Bays

Sizes

Floor Size 108m<sup>2</sup> Land Size 150m<sup>2</sup> **Building Height**