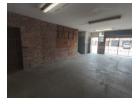

## 108m2 Warehouse/Workshop To Let in Knights, Germiston.

Perfectly tailored for start-up ventures or businesses in need of a compact industrial space, this unit combines convenience with practical functionality. A large roller shutter door allows for seamless loading and offloading, helping to streamline daily operations and improve efficiency. The unit is also equipped with a dependable three-phase power supply, supporting a range of energyintensive equipment and processes with ease. Whether you're launching a new enterprise or scaling down your operations, this space offers a smart, cost-effective solution.

#### **Features**

Zoning Industrial

Interior

Power 3 Phase Power Amps

63

Open Parking Bays

Sizes

Floor Size 108m<sup>2</sup> Land Size 150m<sup>2</sup> **Building Height**