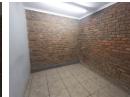

## 108m2 Warehouse/Workshop To Let in Knights, Germiston.

Perfectly tailored for start-up ventures or businesses in need of a compact industrial space, this unit combines convenience with practical functionality. A large roller shutter door allows for seamless loading and offloading, helping to streamline daily operations and improve efficiency. The unit is also equipped with a dependable three-phase power supply, supporting a range of energyintensive equipment and processes with ease. Whether you're launching a new enterprise or scaling down your operations, this space offers a smart, cost-effective solution.

Located in the well-positioned area of Knights, this unit presents an excellent opportunity to secure a versatile industrial space that

#### **Features**

Zoning Industrial

Interior

Power 3 Phase Power Amps

63

Open Parking Bays

Sizes

Floor Size 108m<sup>2</sup> Land Size 150m<sup>2</sup> **Building Height**