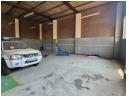

## Neat & Secure Mini Factory for Rent in Knights, Germiston

This well-maintained mini factory in Knights, Germiston offers the perfect setup for engineering and fabrication businesses. The property features a reliable three-phase power supply, ensuring seamless operation of heavy machinery. A secure yard area provides ample space for storage and parking, while the spacious office component includes essential facilities for staff, including restrooms, creating a comfortable and efficient workspace.

Located in a prime industrial hub, this factory offers easy access to major transport routes, making logistics and operations hassle-free. Whether you're looking to expand or relocate, this clean and secure facility is ready to support your business growth.

## Features

Zoning Industrial

Interior Power 3 Phase Power Amps

Yes

80

Exterior Open Parking Bays Sizes Floor Size Land Size Building Height

285m² 400m² 7m

https://www.newpointproperty.co.za