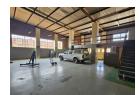

## Neat & Secure Mini Factory for Rent in Knights, Germiston

This well-maintained mini factory in Knights, Germiston offers the perfect setup for engineering and fabrication businesses. The property features a reliable three-phase power supply, ensuring seamless operation of heavy machinery. A secure yard area provides ample space for storage and parking, while the spacious office component includes essential facilities for staff, including restrooms, creating a comfortable and efficient workspace.

## Features

Zoning Industrial

Interior Power 3 Phase Power Amps

Yes

80

Exterior Open Parking Bays Sizes Floor Size Land Size Building Height

285m² 400m² 7m

https://www.newpointproperty.co.za