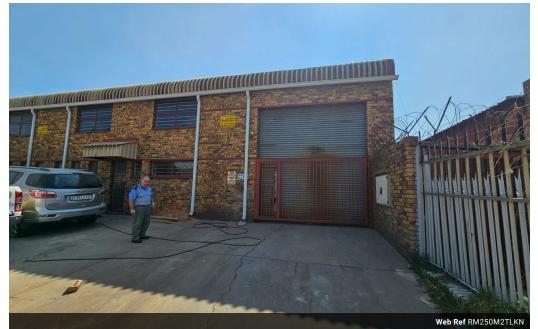

## Neat & Secure Mini Factory for Rent in Knights, Germiston

This well-maintained mini factory in Knights, Germiston offers the perfect setup for engineering and fabrication businesses. The property features a reliable three-phase power supply, ensuring seamless operation of heavy machinery. A secure yard area provides ample space for storage and parking, while the spacious office component includes essential facilities for staff, including restrooms, creating a comfortable and efficient workspace.

Located in a prime industrial hub, this factory offers easy access to major transport routes, making logistics and operations hassle-free. Whether you're looking to expand or relocate, this clean and secure facility is ready to support your business growth.

## Features

Zoning Industrial

Interior Power 3 Phase Power Amps

Yes

80

Exterior Open Parking Bays Sizes Floor Size Land Size Building Height

285m² 400m² 7m

https://www.newpointproperty.co.za