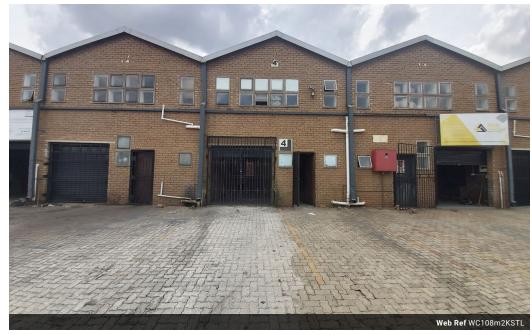

## Mini Industrial Unit - Ideal for Start-Ups or Downsizing

Perfectly tailored for start-up ventures or businesses in need of a compact industrial space, this unit combines convenience with practical functionality. A large roller shutter door allows for seamless loading and offloading, helping to streamline daily operations and improve efficiency.

The unit is also equipped with a dependable three-phase power supply, supporting a range of energy-intensive equipment and processes with ease. Whether you're launching a new enterprise or scaling down your operations, this space offers a smart, cost-effective solution.

Located in the well-positioned area of Knights, this unit presents an excellent opportunity to secure a versatile industrial space that