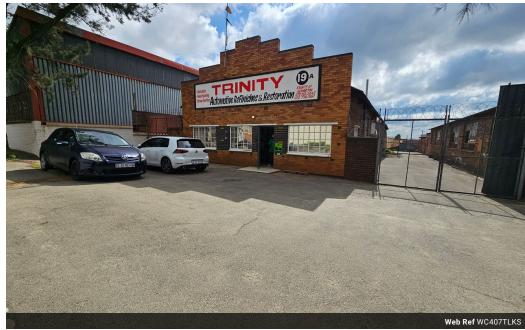

## Factory for Rent in Knights, Germiston – Ideal for Engineering & Fabrication

A fantastic factory is available for rent in Knights, Germiston, offering a prime space that is both well-maintained and clean. This property is ideal for engineering, fabrication, or mechanical businesses, providing a versatile and functional layout. The factory features a spacious, easy-to-use floor plan with ample room for operations, and is easily accessed through a large roller door, ensuring smooth entry and exit for machinery or deliveries. The property includes a generous yard area, perfect for outdoor storage, parking, or additional operations.

In addition to the factory space, the property offers well-maintained office areas, providing a comfortable and professional environment for administrative work. The facility is fully equipped with three-phase power, making it well-suited for industrial