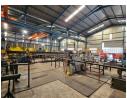

## Heavy-Duty Freestanding Facility with Cranes & Yard in Germiston

Position your business for growth with this immaculate freestanding industrial property in the heart of Germiston. Ideal for heavy-duty operations, the facility offers seamless logistics with two large road-facing roller shutter doors and two powerful 10-ton overhead cranes—perfect for manufacturing, fabrication, or engineering businesses that demand serious lifting capacity.

The 1,500m² under-roof area includes a spacious workshop and neat office space, with staff ablutions to support daily operations. A generous 1,000m² yard allows for easy truck maneuverability, parking, or additional storage. Secure, versatile, and well-maintained, this stand-alone property offers the infrastructure and accessibility your business needs to thrive. Contact us today to

## **Features**

Zoning Industrial

Floor Loading Cap.
Power 3 Phase
Power Amps

5 Tn/m<sup>2</sup> Yes 200 **Exterior** Security

Vec

**Sizes** Floor Size

Land Size Building Height 2,000m² 2,000m² 8m