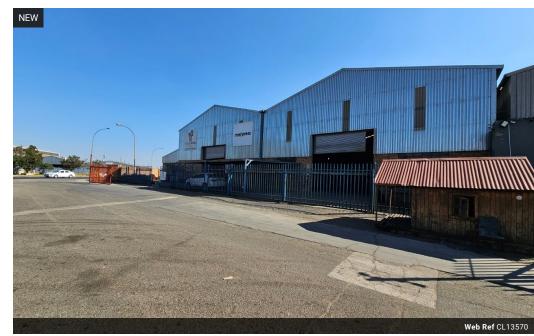

## Heavy-Duty Freestanding Facility with Cranes & Yard in Germiston

Position your business for growth with this immaculate freestanding industrial property in the heart of Germiston. Ideal for heavy-duty operations, the facility offers seamless logistics with two large road-facing roller shutter doors and two powerful 10-ton overhead cranes—perfect for manufacturing, fabrication, or engineering businesses that demand serious lifting capacity.

The 1,500m² under-roof area includes a spacious workshop and neat office space, with staff ablutions to support daily operations. A generous 1,000m² yard allows for easy truck maneuverability, parking, or additional storage. Secure, versatile, and well-maintained, this stand-alone property offers the infrastructure and accessibility your business needs to thrive. Contact us today to