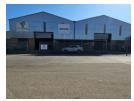

## Heavy-Duty Freestanding Facility with Cranes & Yard in Germiston

Position your business for growth with this immaculate freestanding industrial property in the heart of Germiston. Ideal for heavy-duty operations, the facility offers seamless logistics with two large road-facing roller shutter doors and two powerful 10-ton overhead cranes—perfect for manufacturing, fabrication, or engineering businesses that demand serious lifting capacity.

The 1,500m² under-roof area includes a spacious workshop and neat office space, with staff ablutions to support daily operations. A generous 1,000m² yard allows for easy truck maneuverability, parking, or additional storage. Secure, versatile, and well-maintained, this stand-alone property offers the infrastructure and accessibility your business needs to thrive. Contact us today to