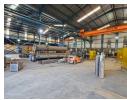

## Heavy-Duty Freestanding Facility with Cranes & Yard in Germiston

Position your business for growth with this immaculate freestanding industrial property in the heart of Germiston. Ideal for heavy-duty operations, the facility offers seamless logistics with two large road-facing roller shutter doors and two powerful 10-ton overhead cranes—perfect for manufacturing, fabrication, or engineering businesses that demand serious lifting capacity.

The 1,500m² under-roof area includes a spacious workshop and neat office space, with staff ablutions to support daily operations. A generous 1,000m² yard allows for easy truck maneuverability, parking, or additional storage. Secure, versatile, and well-maintained, this stand-alone property offers the infrastructure and accessibility your business needs to thrive. Contact us today to