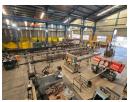

## Heavy-Duty Freestanding Facility with Cranes & Yard in Germiston

Position your business for growth with this immaculate freestanding industrial property in the heart of Germiston. Ideal for heavy-duty operations, the facility offers seamless logistics with two large road-facing roller shutter doors and two powerful 10-ton overhead cranes—perfect for manufacturing, fabrication, or engineering businesses that demand serious lifting capacity.

The 1,500m² under-roof area includes a spacious workshop and neat office space, with staff ablutions to support daily operations. A generous 1,000m² yard allows for easy truck maneuverability, parking, or additional storage. Secure, versatile, and well-maintained, this stand-alone property offers the infrastructure and accessibility your business needs to thrive. Contact us today to

## **Features**

Zoning Industrial

Floor Loading Cap.
Power 3 Phase
Power Amps

5 Tn/m<sup>2</sup> Yes 200 **Exterior** Security

Vec

**Sizes** Floor Size

Land Size Building Height 2,000m² 2,000m² 8m