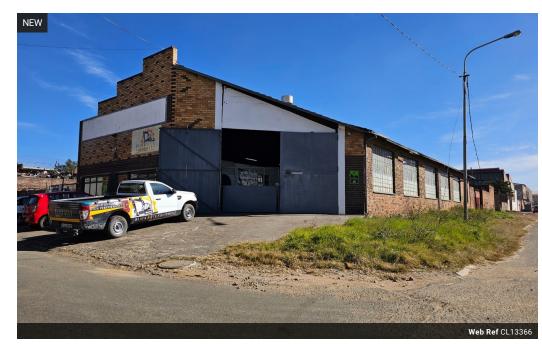

## Freestanding Industrial Gem in Knights - Ideal for Engineering or Fabrication

Positioned in the sought-after industrial hub of Knights, Germiston, this well-maintained freestanding property is perfectly suited for mechanical engineering or fabrication businesses. It features robust three-phase power, a private yard for added security and flexibility, and a large sliding door for effortless access to vehicles and equipment.

The interior offers functional office space and separate ablutions for both office and workshop staff, ensuring smooth day-to-day operations. With immediate availability and a practical, ready-to-use layout, this is a solid opportunity for businesses looking to