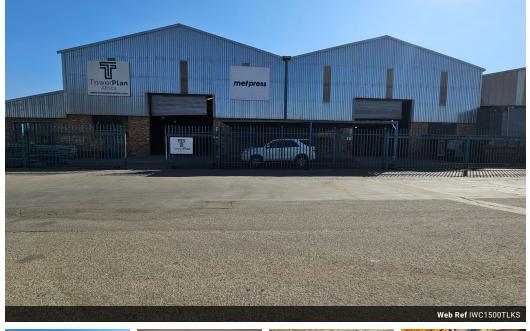

## Prime Industrial Space in Germiston - High-Spec Facility with Cranes and Yard Space

Unlock the full potential of your business with this immaculate free-standing industrial property located in the heart of Germiston. Offering convenience, capacity, and versatility, this well-maintained facility is ideal for a wide range of industrial operations.

Step inside and experience effortless logistics with two large road-facing roller shutter doors, providing seamless truck access and smooth flow of goods. The property boasts two powerful 10-ton overhead cranes, ensuring heavy-duty lifting capabilities that support even the most demanding workloads.

The expansive 1,500 m<sup>2</sup> workshop and office space is thoughtfully designed for both operational efficiency and administrative