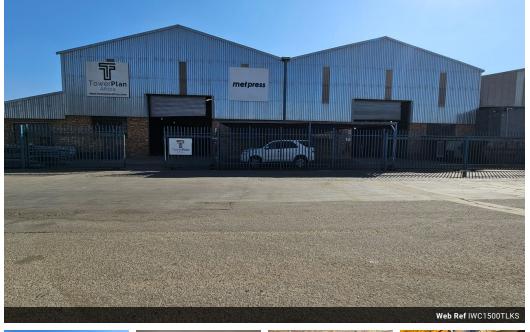

## Prime Industrial Space in Germiston - High-Spec Facility with Cranes and Yard Space

Unlock the full potential of your business with this immaculate free-standing industrial property located in the heart of Germiston. Offering convenience, capacity, and versatility, this well-maintained facility is ideal for a wide range of industrial operations.

Step inside and experience effortless logistics with two large road-facing roller shutter doors, providing seamless truck access and smooth flow of goods. The property boasts two powerful 10-ton overhead cranes, ensuring heavy-duty lifting capabilities that support even the most demanding workloads.