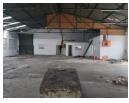

## Versatile Industrial Facility To Let in Knights – 250 Amps Power & Ample Yard Space

This newly renovated industrial property in the popular Knights area is available To Let and ideal for businesses needing serious power and accessibility. Offering 250 amps of three-phase power and two roller shutter doors—one facing the road and one on the side—the facility caters well to panel beaters, fabricators, or heavy engineering operations.

The property includes  $\pm 750$ m² of secure, paved yard space for storage or parking, plus  $\pm 150$ m² of neat office space with a kitchen and separate male and female ablutions. With its practical layout and strong infrastructure, this site is ready to support your