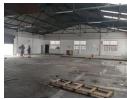

## Versatile Industrial Facility To Let in Knights – 250 Amps Power & Ample Yard Space

This newly renovated industrial property in the popular Knights area is available To Let and ideal for businesses needing serious power and accessibility. Offering 250 amps of three-phase power and two roller shutter doors—one facing the road and one on the side—the facility caters well to panel beaters, fabricators, or heavy engineering operations.

The property includes  $\pm 750$ m² of secure, paved yard space for storage or parking, plus  $\pm 150$ m² of neat office space with a kitchen and separate male and female ablutions. With its practical layout and strong infrastructure, this site is ready to support your