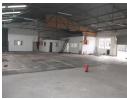

## Versatile Industrial Facility To Let in Knights – 250 Amps Power & Ample Yard Space

This newly renovated industrial property in the popular Knights area is available To Let and ideal for businesses needing serious power and accessibility. Offering 250 amps of three-phase power and two roller shutter doors—one facing the road and one on the side—the facility caters well to panel beaters, fabricators, or heavy engineering operations.

The property includes  $\pm 750$ m² of secure, paved yard space for storage or parking, plus  $\pm 150$ m² of neat office space with a kitchen and separate male and female ablutions. With its practical layout and strong infrastructure, this site is ready to support your