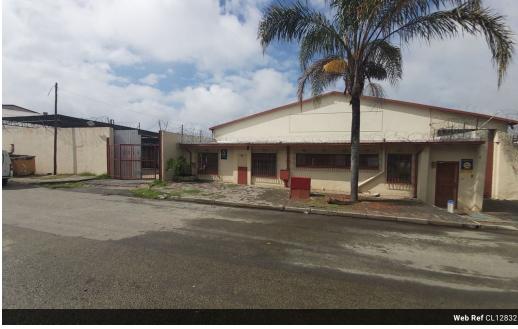

## Versatile Industrial Facility To Let in Knights – 250 Amps Power & Ample Yard Space

This newly renovated industrial property in the popular Knights area is available To Let and ideal for businesses needing serious power and accessibility. Offering 250 amps of three-phase power and two roller shutter doors—one facing the road and one on the side—the facility caters well to panel beaters, fabricators, or heavy engineering operations.

The property includes  $\pm 750$ m² of secure, paved yard space for storage or parking, plus  $\pm 150$ m² of neat office space with a kitchen and separate male and female ablutions. With its practical layout and strong infrastructure, this site is ready to support your