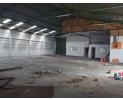

## Versatile Industrial Facility To Let in Knights – 250 Amps Power & Ample Yard Space

This newly renovated industrial property in the popular Knights area is available To Let and ideal for businesses needing serious power and accessibility. Offering 250 amps of three-phase power and two roller shutter doors—one facing the road and one on the side—the facility caters well to panel beaters, fabricators, or heavy engineering operations.

The property includes  $\pm 750$ m² of secure, paved yard space for storage or parking, plus  $\pm 150$ m² of neat office space with a kitchen and separate male and female ablutions. With its practical layout and strong infrastructure, this site is ready to support your