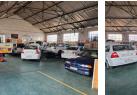

## 500m2 to let in Knights Germiston

5 Tn/m<sup>2</sup>

Yes 150

This neat and well-maintained factory space is located in the sought-after area of Knights, Germiston. It is an ideal fit for engineering, fabrication, and mechanical services businesses. The property includes a generous amount of office space and provides separate staff ablutions for both male and female employees. A large road-facing roller door ensures easy access to and from the premises. The space features clean, well-maintained flooring and is equipped with phase power to support a variety of