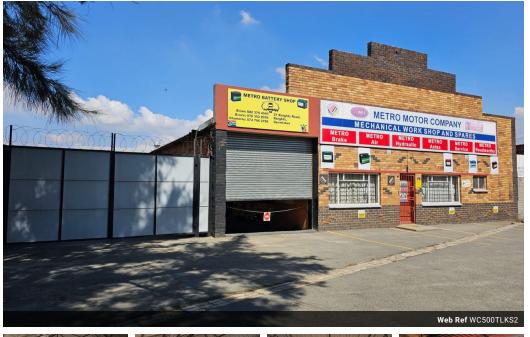

## 500m2 to let in Knights Germiston

5 Tn/m<sup>2</sup>

Yes 150

This neat and well-maintained factory space is located in the sought-after area of Knights, Germiston. It is an ideal fit for engineering, fabrication, and mechanical services businesses. The property includes a generous amount of office space and provides separate staff ablutions for both male and female employees. A large road-facing roller door ensures easy access to and from the premises. The space features clean, well-maintained flooring and is equipped with phase power to support a variety of