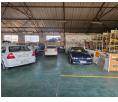

## 500m2 to let in Knights Germiston

5 Tn/m<sup>2</sup>

Yes 150

This neat and well-maintained factory space is located in the sought-after area of Knights, Germiston. It is an ideal fit for engineering, fabrication, and mechanical services businesses. The property includes a generous amount of office space and provides separate staff ablutions for both male and female employees. A large road-facing roller door ensures easy access to and from the premises. The space features clean, well-maintained flooring and is equipped with phase power to support a variety of