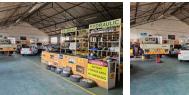

## 500m2 to let in Knights Germiston

5 Tn/m<sup>2</sup>

Yes 150

This neat and well-maintained factory space is located in the sought-after area of Knights, Germiston. It is an ideal fit for engineering, fabrication, and mechanical services businesses. The property includes a generous amount of office space and provides separate staff ablutions for both male and female employees. A large road-facing roller door ensures easy access to and from the premises. The space features clean, well-maintained flooring and is equipped with phase power to support a variety of