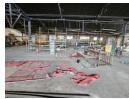

## 1750 Industrail factory to let in Knights with 400amps of power

This heavy manufacturing facility, located in the central area of Knights, Germiston, is an ideal investment opportunity for businesses in the engineering, fabrication, and industrial sectors. The property boasts a substantial power supply, with 400 amps of electricity, ensuring that it can accommodate high-powered machinery and equipment necessary for large-scale manufacturing operations.

The site includes a large office component, which is perfect for housing a sizable workforce. This area can comfortably support a large team, or it could be repurposed for additional storage space, depending on the operational needs of the new owner. The office area is well-integrated into the facility, offering flexibility for various business functions, from administration to logistics.