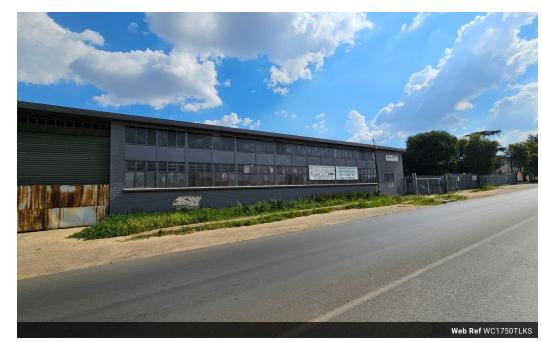

## 1750 Industrail factory to let in Knights with 400amps of power

This heavy manufacturing facility, located in the central area of Knights, Germiston, is an ideal investment opportunity for businesses in the engineering, fabrication, and industrial sectors. The property boasts a substantial power supply, with 400 amps of electricity, ensuring that it can accommodate high-powered machinery and equipment necessary for large-scale manufacturing operations.

The site includes a large office component, which is perfect for housing a sizable workforce. This area can comfortably support a large team, or it could be repurposed for additional storage space, depending on the operational needs of the new owner. The office area is well-integrated into the facility, offering flexibility for various business functions, from administration to logistics.